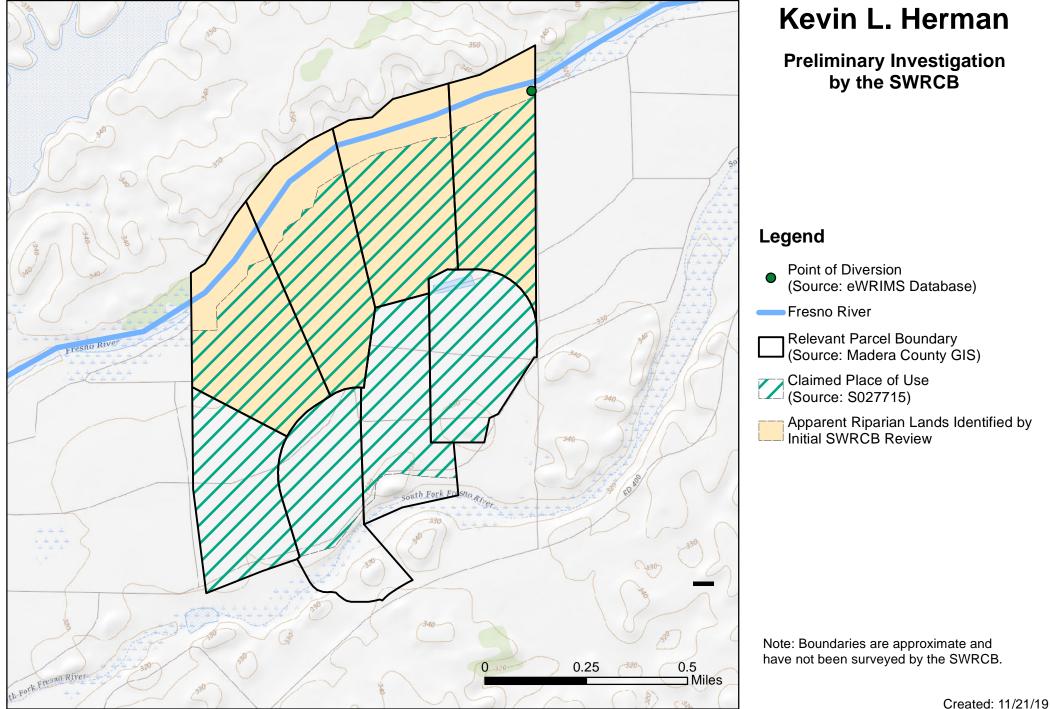

## Preliminary Investigation by the SWRCB

## Legend

- # Groundwater Wells (Source: SWRCB GAMA Database)
   Points of Diversion
  - (Source: eWRIMS Database)

Fresno River

Relevant Parcel Boundary (Source: Madera County GIS)

Claimed Place of Use (Sources: S028218, S028121, S022470, S026075)

Apparent Riparian Lands Identified by Initial SWRCB Review

No Claims Filed, but Identified as Apparent Riparian Lands by Initial SWRCB Review

Note: Boundaries are approximate and have not been surveyed by the SWRCB.