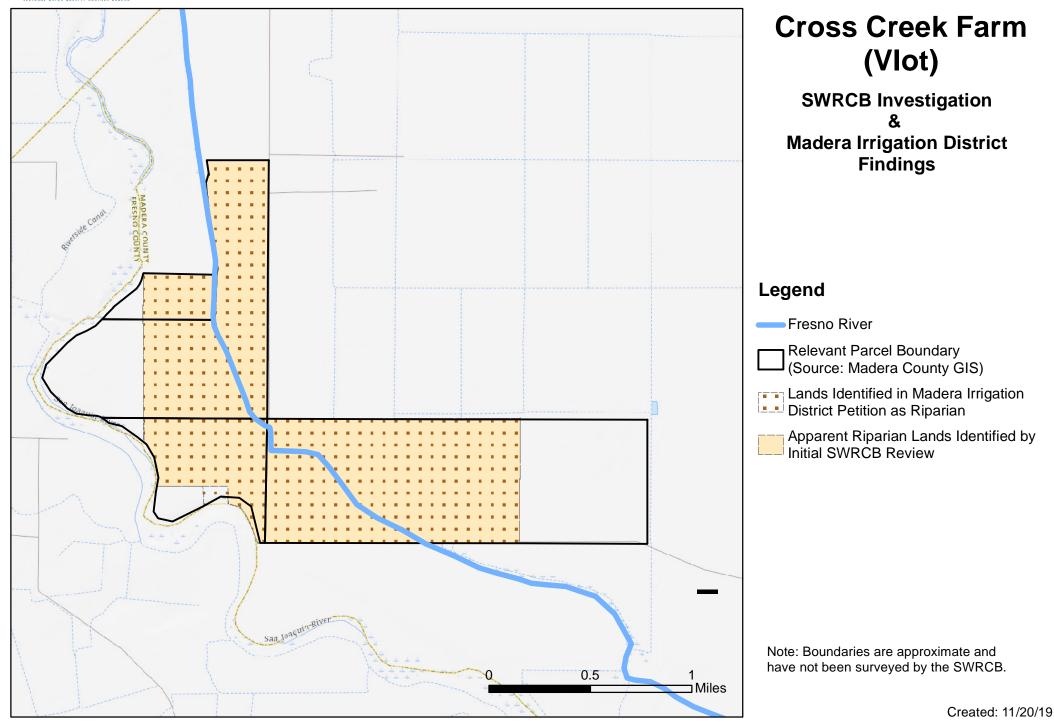

Maps of Existing Claims to the Lower Fresno River

## Smith Adobe Ranch Family

# Smith Adobe Ranch Family

SWRCB Investigation & Madera Irrigation District Findings

#### Legend

Relevant Parcel Boundary (Source: Madera County GIS)

Lands Identified in Madera Irrigation

Apparent Riparian Lands Identified by Initial SWRCB Review

No Claims Filed, but Identified as Apparent Riparian Lands by Initial SWRCB Review

Note: Boundaries are approximate and have not been surveyed by the SWRCB.