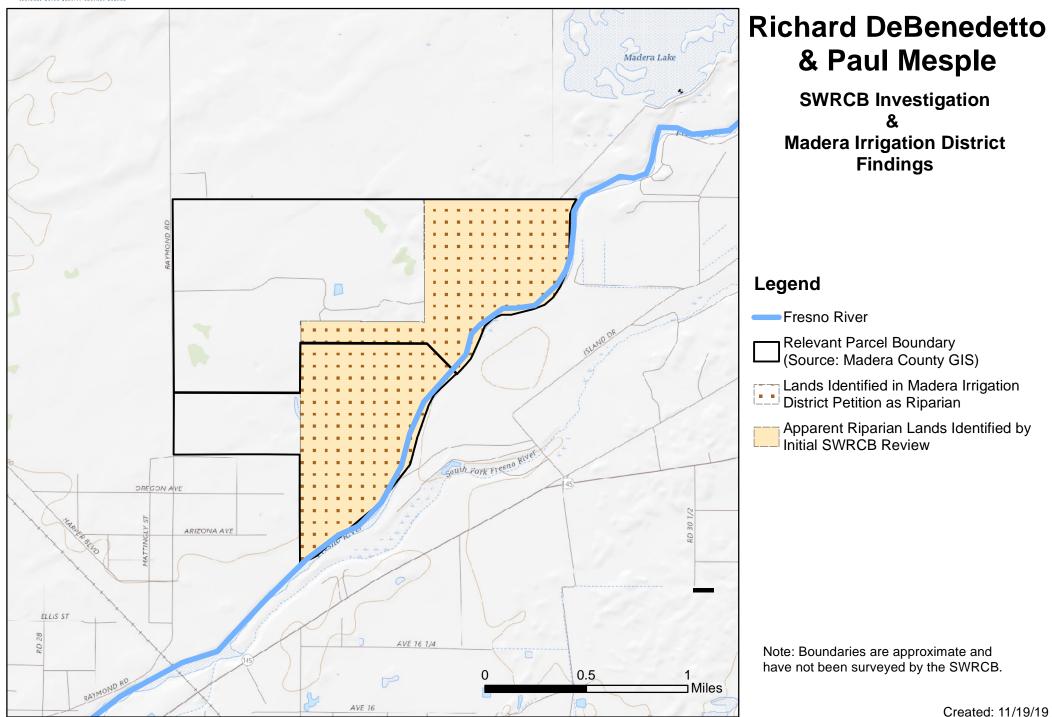

# Smith Adobe Ranch Family

SWRCB Investigation & Madera Irrigation District Findings

#### Legend

Relevant Parcel Boundary (Source: Madera County GIS)

Lands Identified in Madera Irrigation

Apparent Riparian Lands Identified by Initial SWRCB Review

No Claims Filed, but Identified as Apparent Riparian Lands by Initial SWRCB Review

Note: Boundaries are approximate and have not been surveyed by the SWRCB.