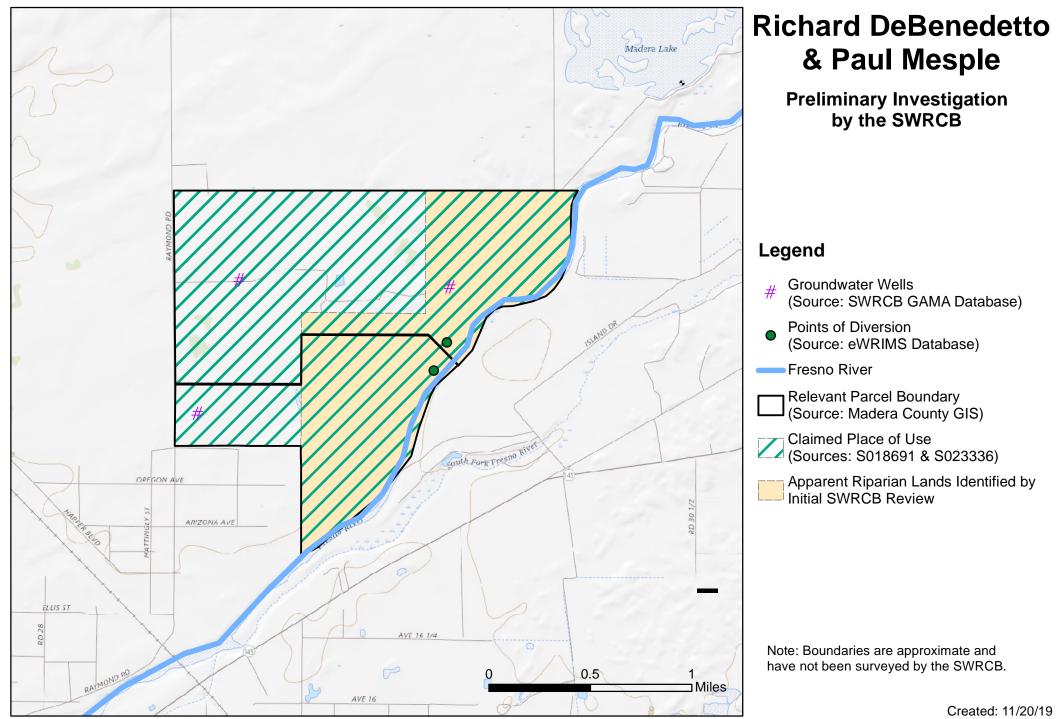

## Preliminary Investigation by the SWRCB

## Legend

- # Groundwater Wells (Source: SWRCB GAMA Database)
   Points of Diversion
  - (Source: eWRIMS Database)

Fresno River

Relevant Parcel Boundary (Source: Madera County GIS)

Claimed Place of Use (Sources: S028218, S028121, S022470, S026075)

Apparent Riparian Lands Identified by Initial SWRCB Review

No Claims Filed, but Identified as Apparent Riparian Lands by Initial SWRCB Review

Note: Boundaries are approximate and have not been surveyed by the SWRCB.