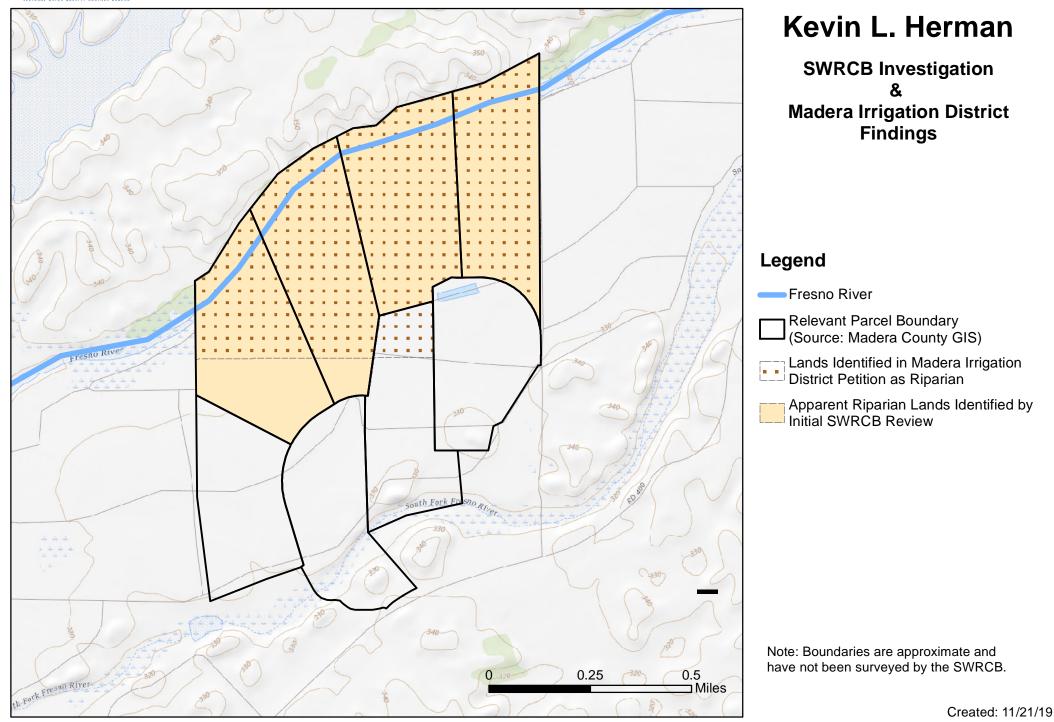

# Smith Adobe Ranch Family

SWRCB Investigation & Madera Irrigation District Findings

#### Legend

Relevant Parcel Boundary (Source: Madera County GIS)

Lands Identified in Madera Irrigation

Apparent Riparian Lands Identified by Initial SWRCB Review

No Claims Filed, but Identified as Apparent Riparian Lands by Initial SWRCB Review

Note: Boundaries are approximate and have not been surveyed by the SWRCB.