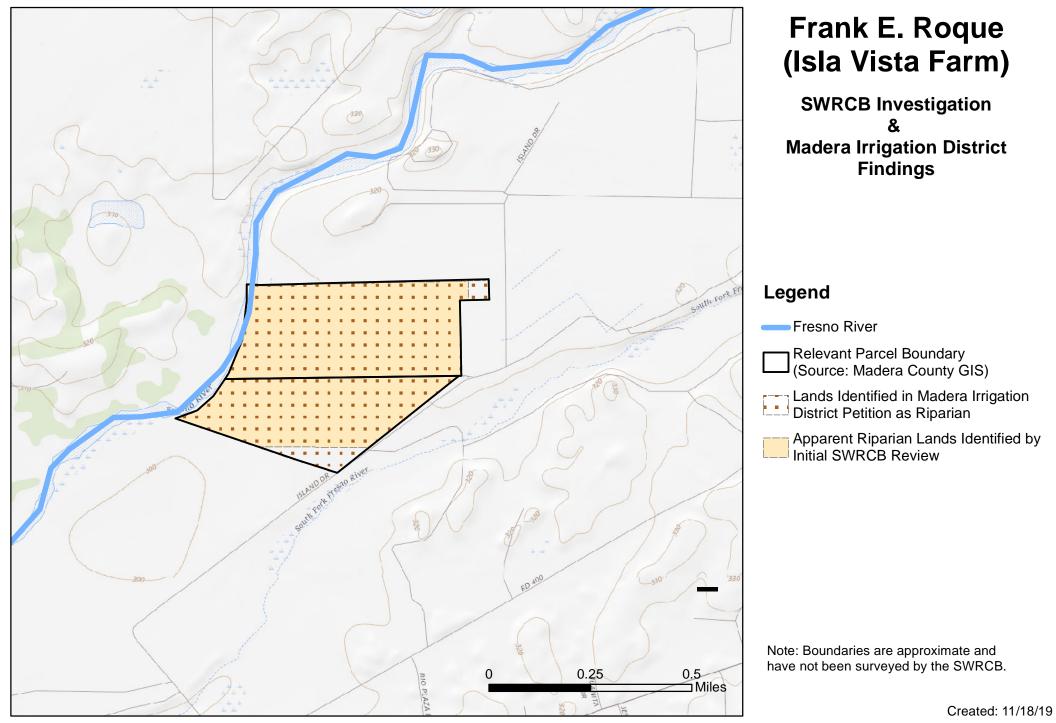

# Smith Adobe Ranch Family

SWRCB Investigation & Madera Irrigation District Findings

#### Legend

Relevant Parcel Boundary (Source: Madera County GIS)

Lands Identified in Madera Irrigation

Apparent Riparian Lands Identified by Initial SWRCB Review

No Claims Filed, but Identified as Apparent Riparian Lands by Initial SWRCB Review

Note: Boundaries are approximate and have not been surveyed by the SWRCB.