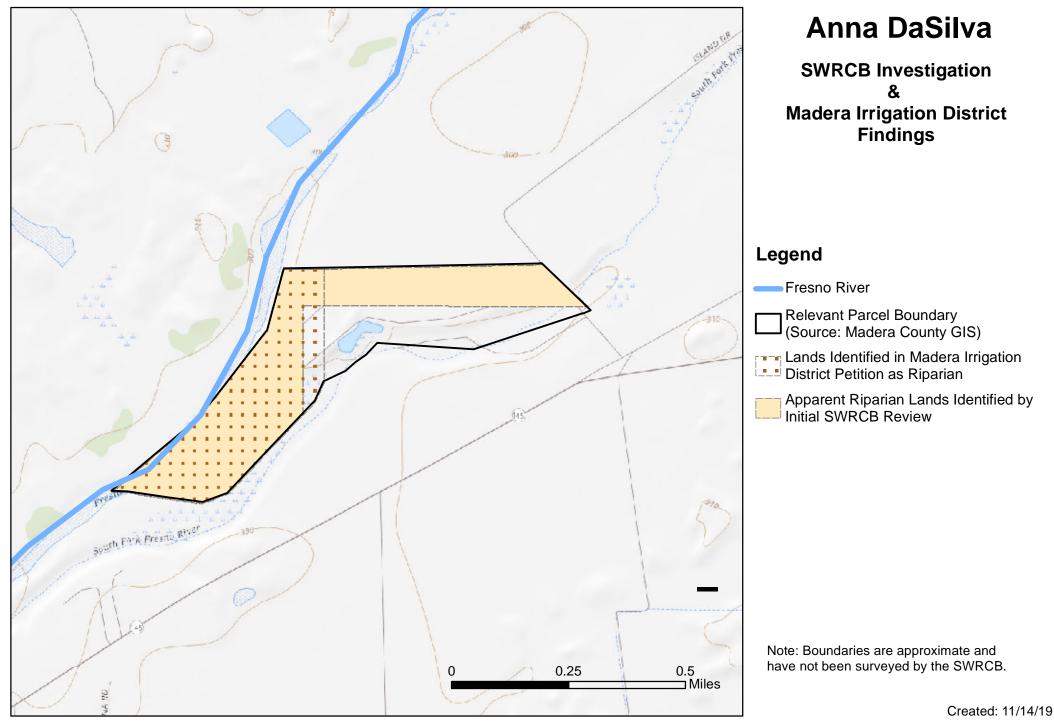

# **Kirk Parrish**

SWRCB Investigation & Madera Irrigation District Findings

## Legend

Fresno River

Relevant Parcel Boundary (Source: Madera County GIS)

Lands Identified in Madera Irrigation

District Petition as Riparian

Apparent Riparian Lands Identified by Initial SWRCB Review

No Claims Filed, but Identified as Apparent Riparian Lands by Initial SWRCB Review

Note: Boundaries are approximate and have not been surveyed by the SWRCB.