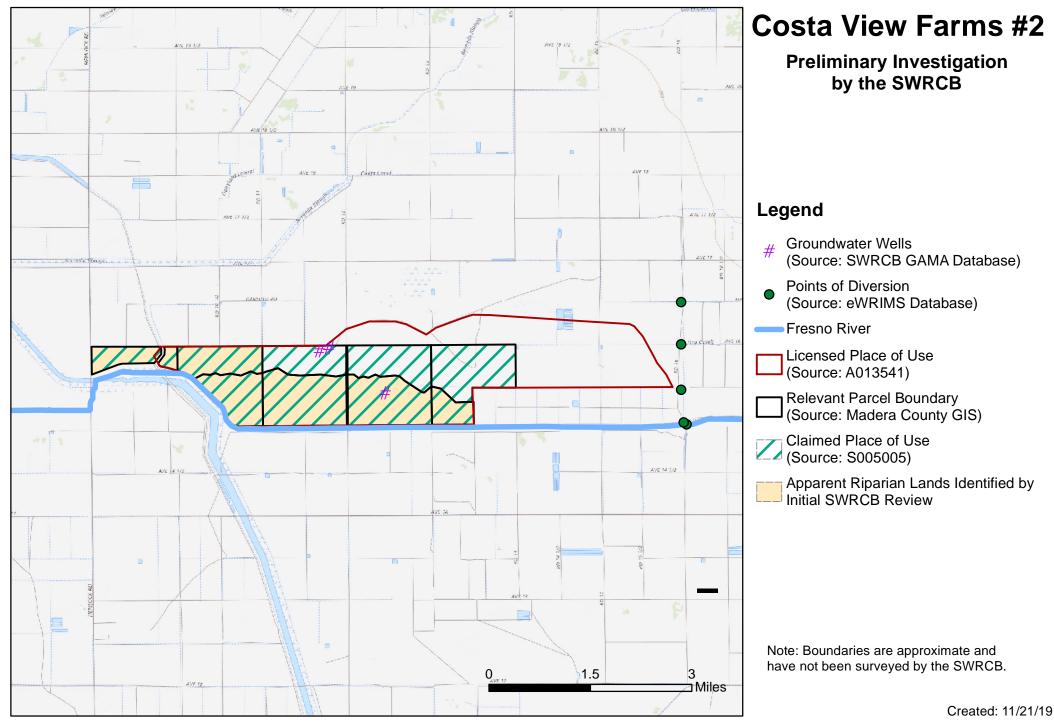

## Cosyns Double C Farms

Preliminary Investigation by the SWRCB

## Legend

# Groundwater Well (Source: SWRCB GAMA Database)
Points of Diversion (Source: eWRIMS Database)
Fresno River
Relevant Parcel Boundary (Source: Madera County GIS)
Claimed Place of Use (Sources: S022502 & S022503)
Apparent Riparian Lands Identified by Initial SWRCB Review
No Claims Filed, but Identified as Apparent Riparian Lands by Initial SWRCB Review

Note: Boundaries are approximate and have not been surveyed by the SWRCB.