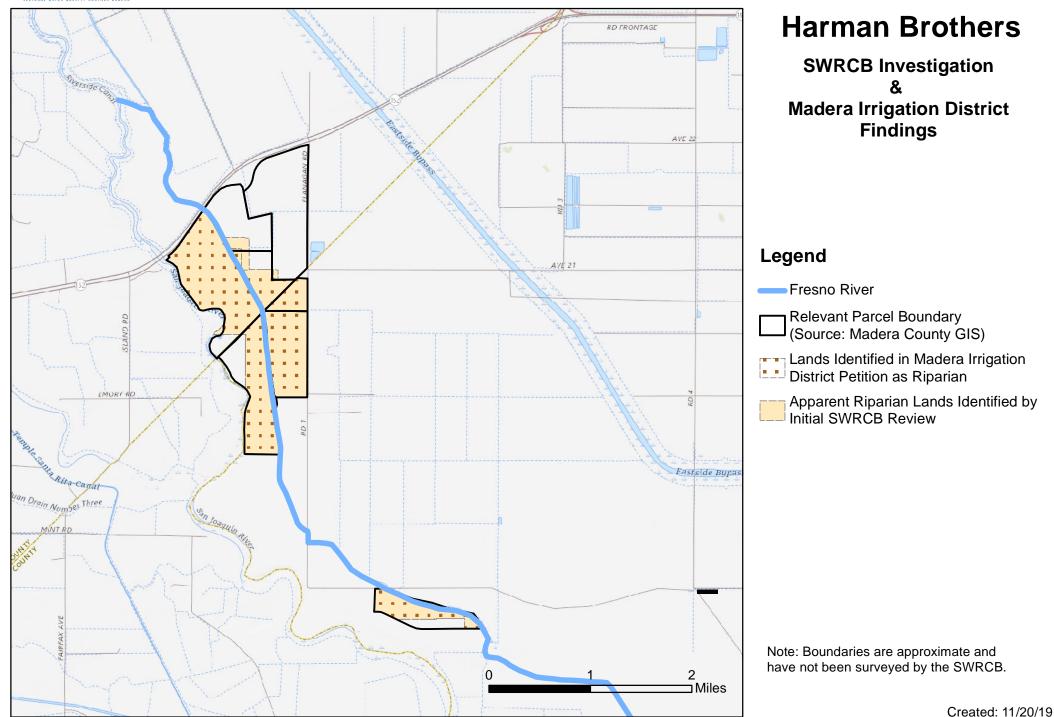

## **Cosyns Double C** Farms

**SWRCB** Investigation & **Madera Irrigation District Findings** 

## Legend

Fresno River

Relevant Parcel Boundary

(Source: Madera County GIS)

Lands Identified in Madera Irrigation

Apparent Riparian Lands Identified by Initial SWRCB Review

No Claims Filed, but Identified as Apparent Riparian Lands by Initial SWRCB Review

Note: Boundaries are approximate and have not been surveyed by the SWRCB.