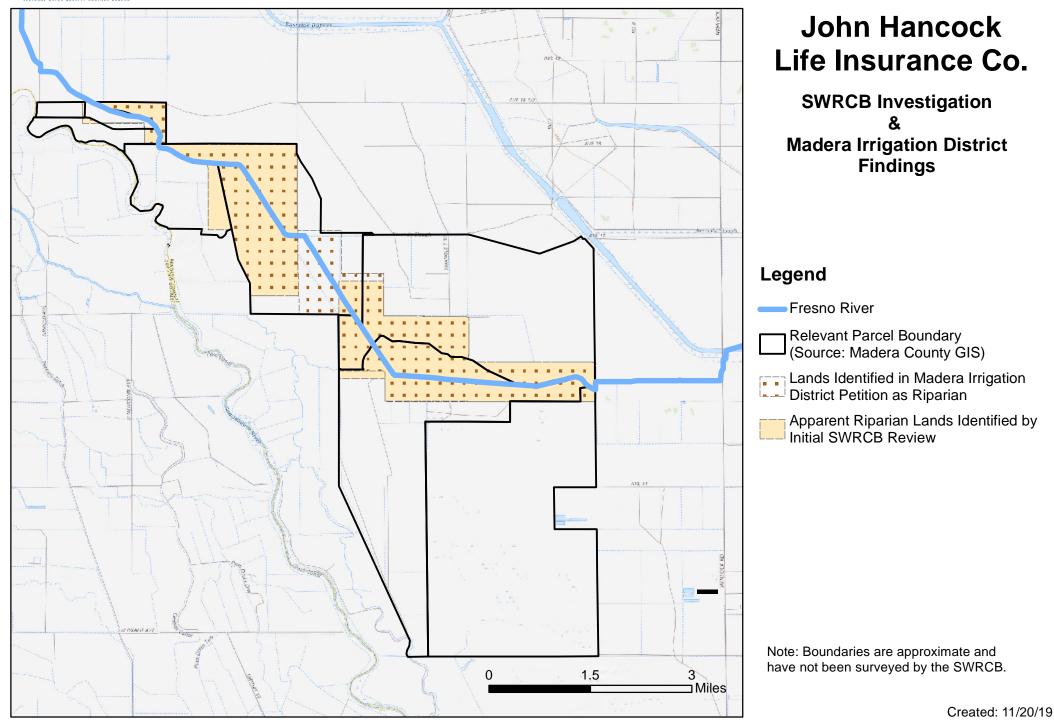

# Smith Adobe Ranch Family

SWRCB Investigation & Madera Irrigation District Findings

#### Legend

Relevant Parcel Boundary (Source: Madera County GIS)

Lands Identified in Madera Irrigation

Apparent Riparian Lands Identified by Initial SWRCB Review

No Claims Filed, but Identified as Apparent Riparian Lands by Initial SWRCB Review

Note: Boundaries are approximate and have not been surveyed by the SWRCB.