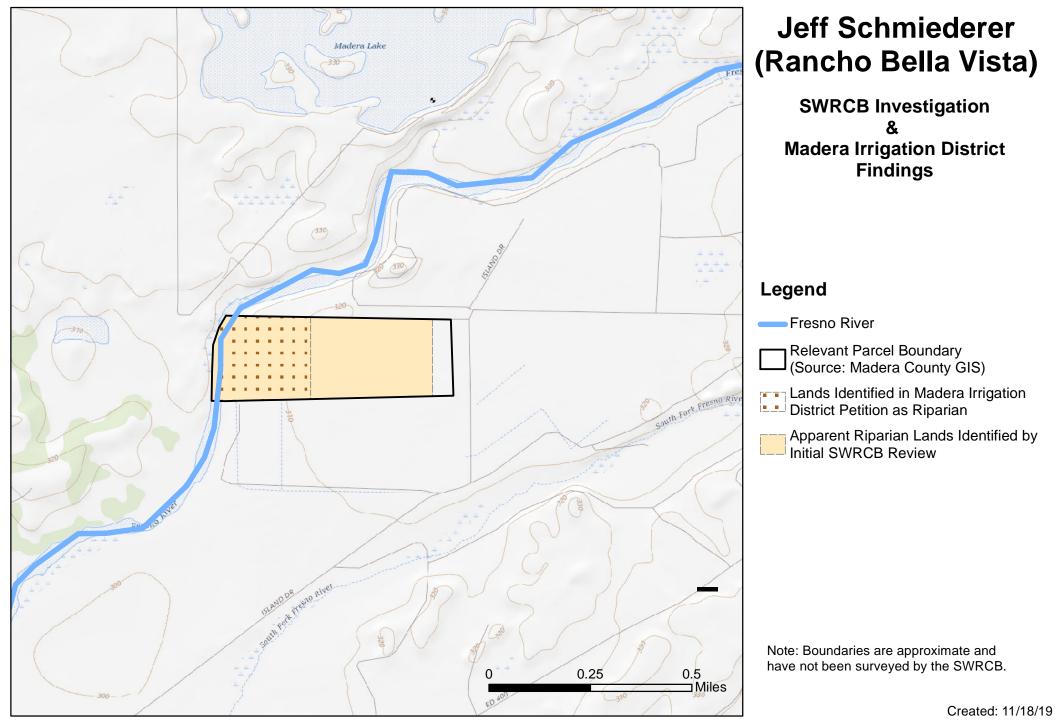

# Smith Adobe Ranch Family

SWRCB Investigation & Madera Irrigation District Findings

#### Legend

Relevant Parcel Boundary (Source: Madera County GIS)

Lands Identified in Madera Irrigation

Apparent Riparian Lands Identified by Initial SWRCB Review

No Claims Filed, but Identified as Apparent Riparian Lands by Initial SWRCB Review

Note: Boundaries are approximate and have not been surveyed by the SWRCB.