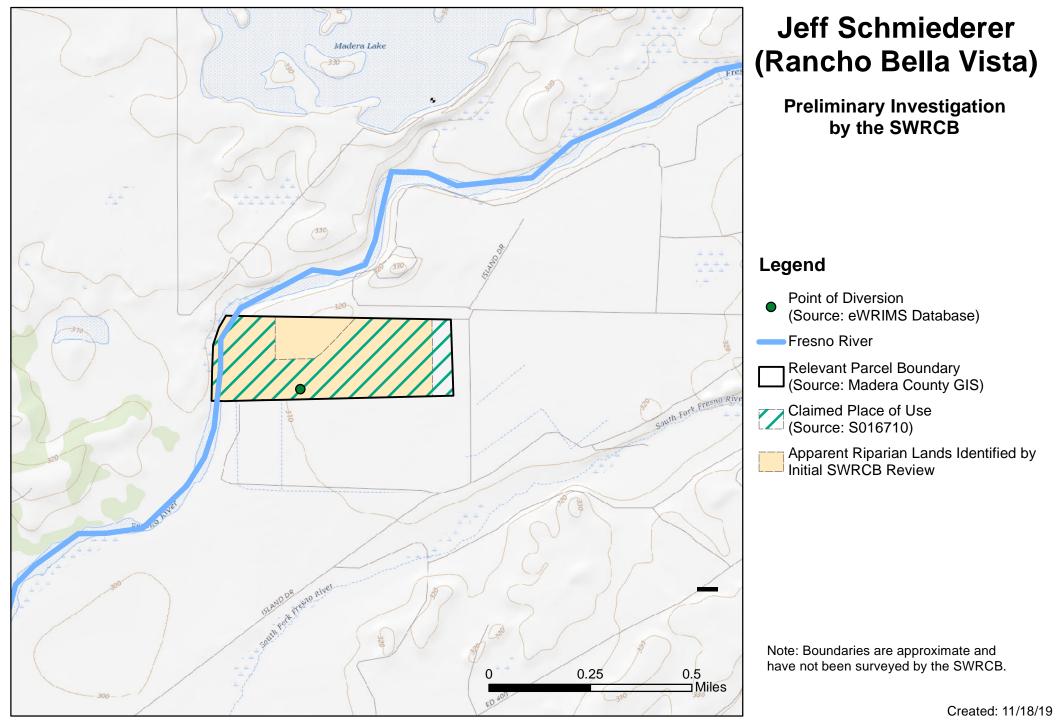

## Preliminary Investigation by the SWRCB

## Legend

- # Groundwater Wells (Source: SWRCB GAMA Database)
   Points of Diversion
  - (Source: eWRIMS Database)

Fresno River

Relevant Parcel Boundary (Source: Madera County GIS)

Claimed Place of Use (Sources: S028218, S028121, S022470, S026075)

Apparent Riparian Lands Identified by Initial SWRCB Review

No Claims Filed, but Identified as Apparent Riparian Lands by Initial SWRCB Review

Note: Boundaries are approximate and have not been surveyed by the SWRCB.