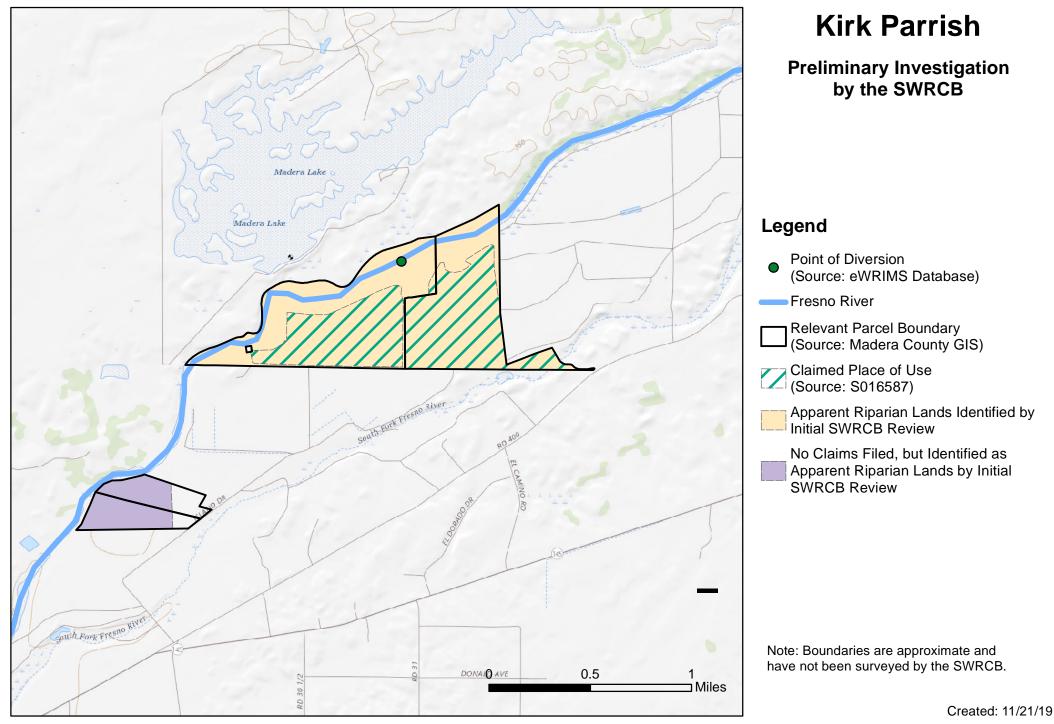

# **Kirk Parrish**

SWRCB Investigation & Madera Irrigation District Findings

## Legend

Fresno River

Relevant Parcel Boundary (Source: Madera County GIS)

Lands Identified in Madera Irrigation

District Petition as Riparian

Apparent Riparian Lands Identified by Initial SWRCB Review

No Claims Filed, but Identified as Apparent Riparian Lands by Initial SWRCB Review

Note: Boundaries are approximate and have not been surveyed by the SWRCB.