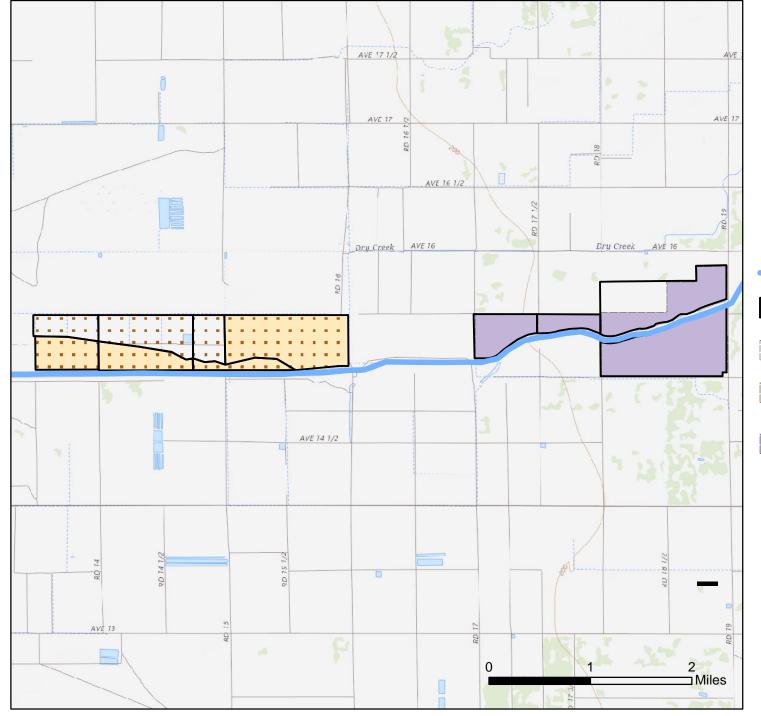

Maps of Existing Claims to the Lower Fresno River

## Smith Adobe Ranch Family

## Preliminary Investigation by the SWRCB

## Legend

- # Groundwater Wells (Source: SWRCB GAMA Database)
   Points of Diversion
  - (Source: eWRIMS Database)

Fresno River

Relevant Parcel Boundary (Source: Madera County GIS)

Claimed Place of Use (Sources: S028218, S028121, S022470, S026075)

Apparent Riparian Lands Identified by Initial SWRCB Review

No Claims Filed, but Identified as Apparent Riparian Lands by Initial SWRCB Review

Note: Boundaries are approximate and have not been surveyed by the SWRCB.