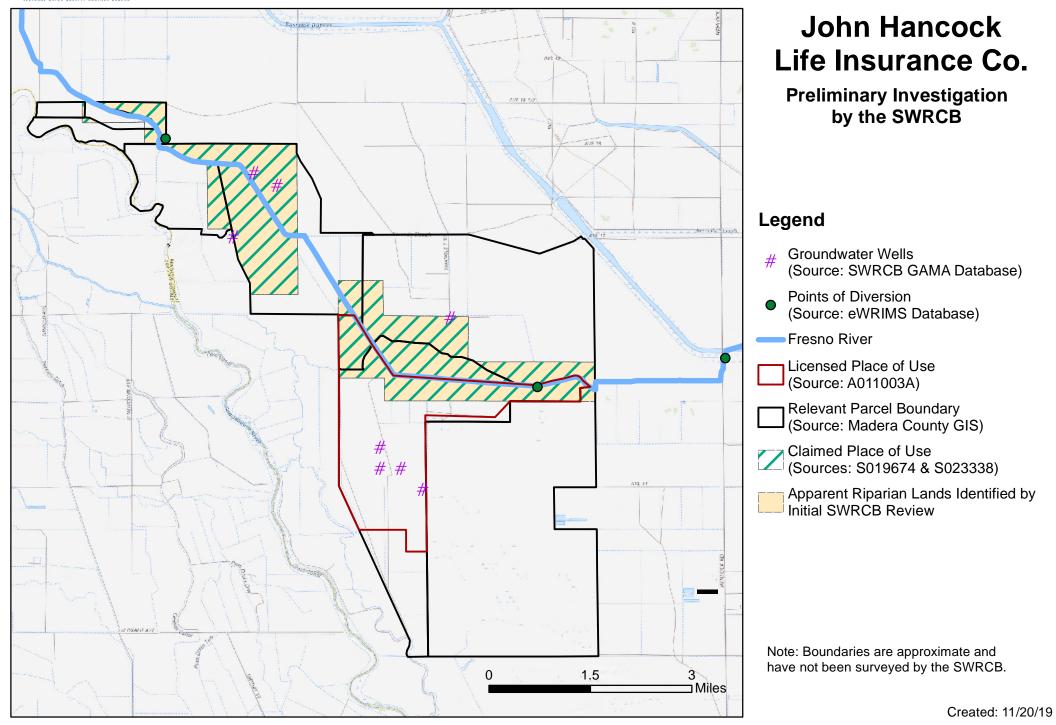

## Preliminary Investigation by the SWRCB

## Legend

- # Groundwater Wells (Source: SWRCB GAMA Database)
   Points of Diversion
  - (Source: eWRIMS Database)

Fresno River

Relevant Parcel Boundary (Source: Madera County GIS)

Claimed Place of Use (Sources: S028218, S028121, S022470, S026075)

Apparent Riparian Lands Identified by Initial SWRCB Review

No Claims Filed, but Identified as Apparent Riparian Lands by Initial SWRCB Review

Note: Boundaries are approximate and have not been surveyed by the SWRCB.