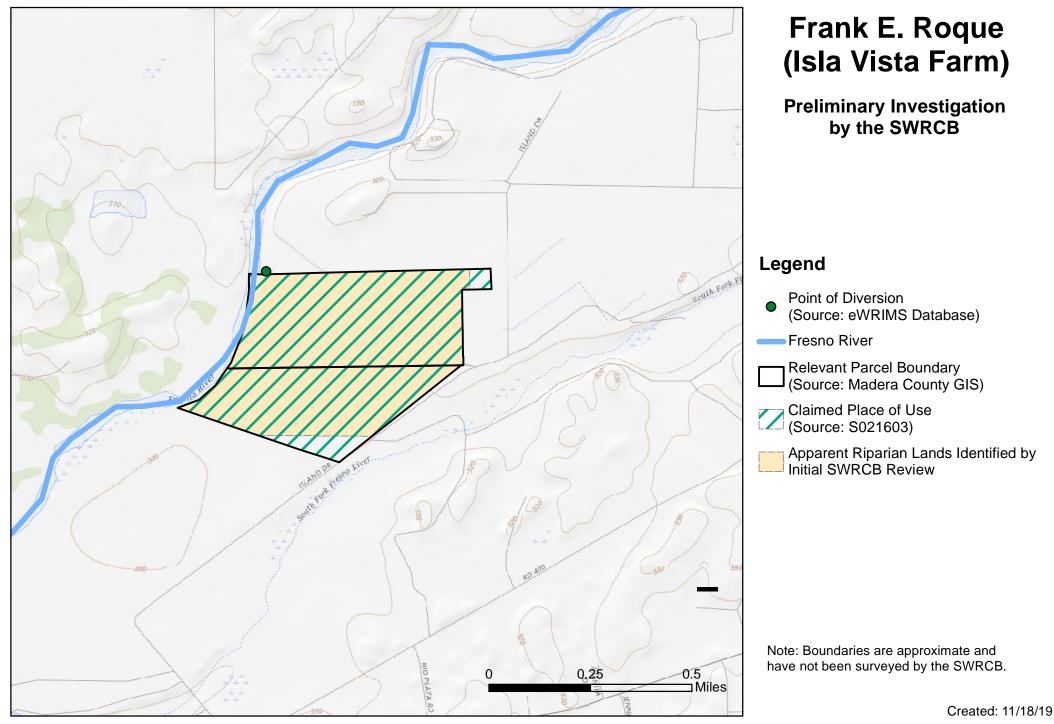

WRIMS Database)
Fresno River
Relevant Parcel Boundary (Source: Madera County GIS)
Claimed Place of Use (Sources: S022502 & S022503)
Apparent Riparian Lands Identified by Initial SWRCB Review
No Claims Filed, but Identified as Apparent Riparian Lands by Initial SWRCB Review

Note: Boundaries are approximate and have not been surveyed by the SWRCB.





## **Cosyns Double C** Farms

**SWRCB** Investigation & **Madera Irrigation District Findings** 

## Legend

Fresno River

Relevant Parcel Boundary

(Source: Madera County GIS)

Lands Identified in Madera Irrigation

Apparent Riparian Lands Identified by Initial SWRCB Review

No Claims Filed, but Identified as Apparent Riparian Lands by Initial SWRCB Review

Note: Boundaries are approximate and have not been surveyed by the SWRCB.

























































# **Kirk Parrish**

SWRCB Investigation & Madera Irrigation District Findings

## Legend

Fresno River

Relevant Parcel Boundary (Source: Madera County GIS)

Lands Identified in Madera Irrigation

District Petition as Riparian

Apparent Riparian Lands Identified by Initial SWRCB Review

No Claims Filed, but Identified as Apparent Riparian Lands by Initial SWRCB Review

Note: Boundaries are approximate and have not been surveyed by the SWRCB.

















# Menefee River Ranch Company

SWRCB Investigation & Madera Irrigation District Findings

## Legend

Fresno River

Relevant Parcel Boundary (Source: Madera County GIS)

---- Lands Identified in Madera Irrigation

District Petition as Riparian

Apparent Riparian Lands Identified by Initial S