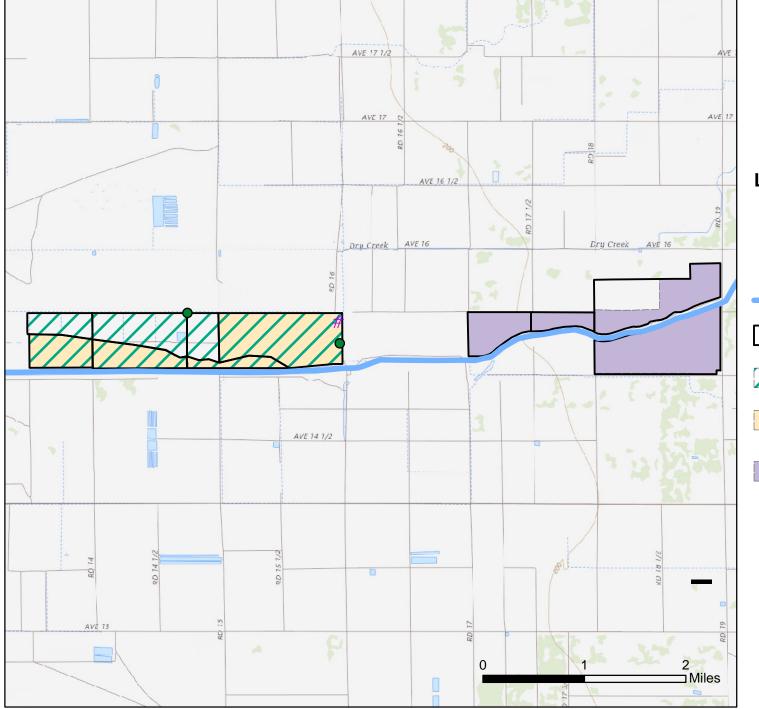

# **Kirk Parrish**

SWRCB Investigation & Madera Irrigation District Findings

## Legend

Fresno River

Relevant Parcel Boundary (Source: Madera County GIS)

Lands Identified in Madera Irrigation

District Petition as Riparian

Apparent Riparian Lands Identified by Initial SWRCB Review

No Claims Filed, but Identified as Apparent Riparian Lands by Initial SWRCB Review

Note: Boundaries are approximate and have not been surveyed by the SWRCB.