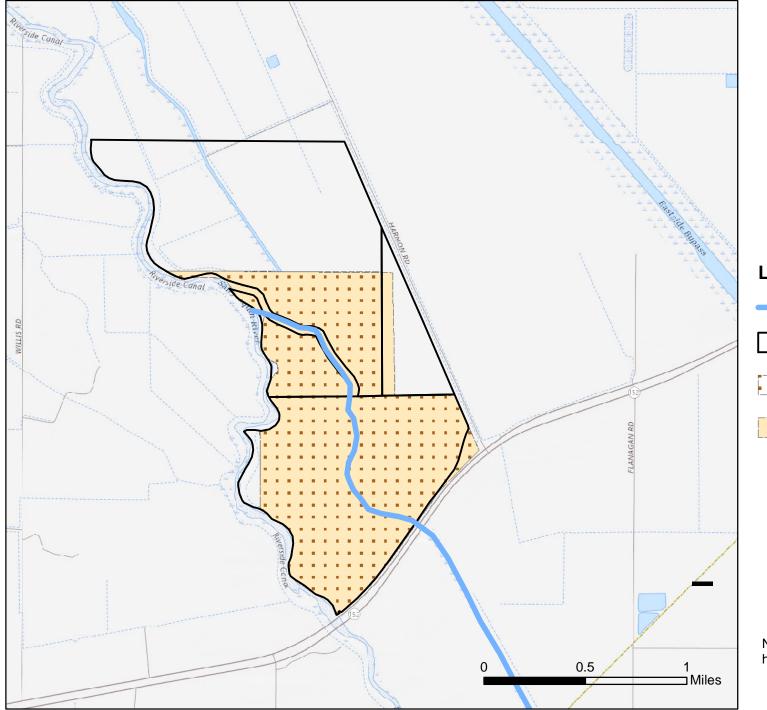

# Menefee River Ranch Company

SWRCB Investigation & Madera Irrigation District Findings

## Legend

Fresno River

Relevant Parcel Boundary (Source: Madera County GIS)

---- Lands Identified in Madera Irrigation

District Petition as Riparian

Apparent Riparian Lands Identified by Initial SWRCB Review

Note: Boundaries are approximate and have not been surveyed by the SWRCB.