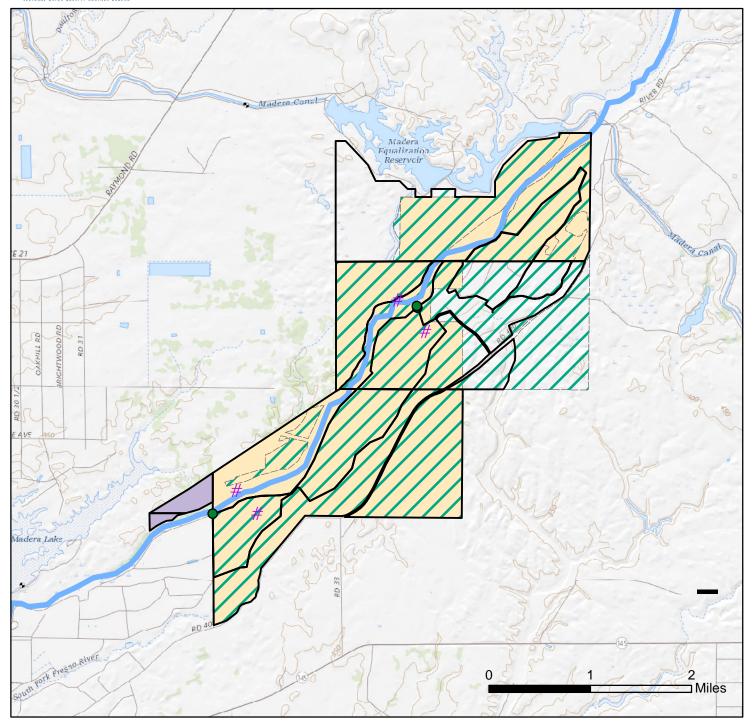

## Smith Adobe Ranch Family

## Preliminary Investigation by the SWRCB

## Legend

- # Groundwater Wells (Source: SWRCB GAMA Database)
   Points of Diversion
  - (Source: eWRIMS Database)

Fresno River

Relevant Parcel Boundary (Source: Madera County GIS)

Claimed Place of Use (Sources: S028218, S028121, S022470, S026075)

Apparent Riparian Lands Identified by Initial SWRCB Review

No Claims Filed, but Identified as Apparent Riparian Lands by Initial SWRCB Review

Note: Boundaries are approximate and have not been surveyed by the SWRCB.