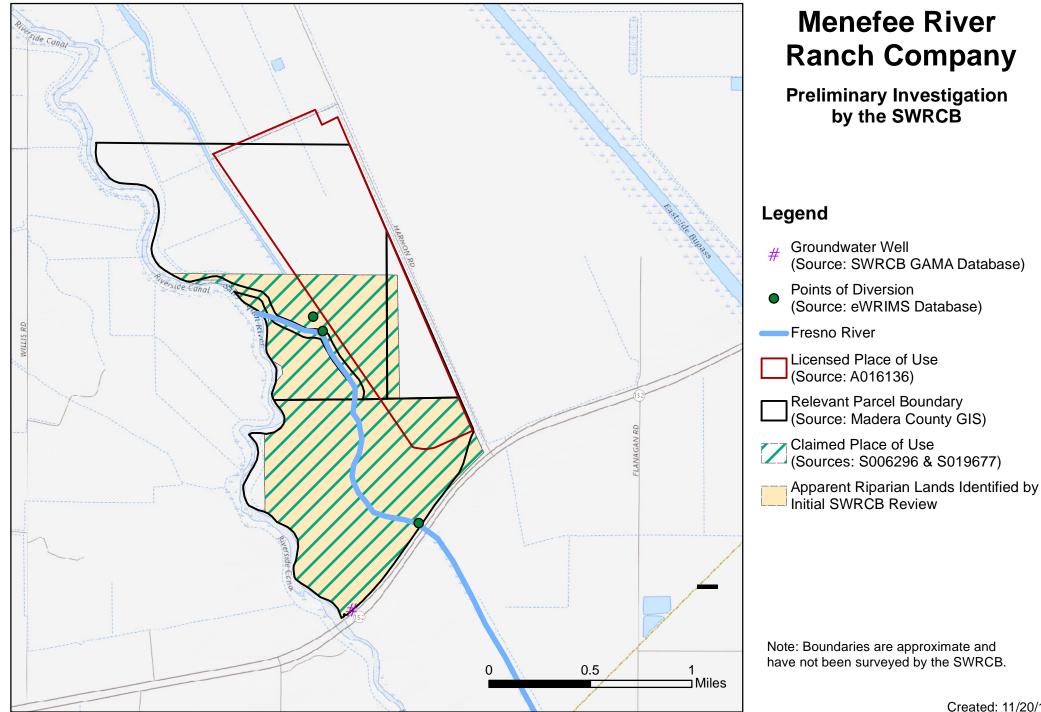

# Menefee River Ranch Company

SWRCB Investigation & Madera Irrigation District Findings

## Legend

Fresno River

Relevant Parcel Boundary (Source: Madera County GIS)

---- Lands Identified in Madera Irrigation

District Petition as Riparian

Apparent Riparian Lands Identified by Initial SWRCB Review

Note: Boundaries are approximate and have not been surveyed by the SWRCB.