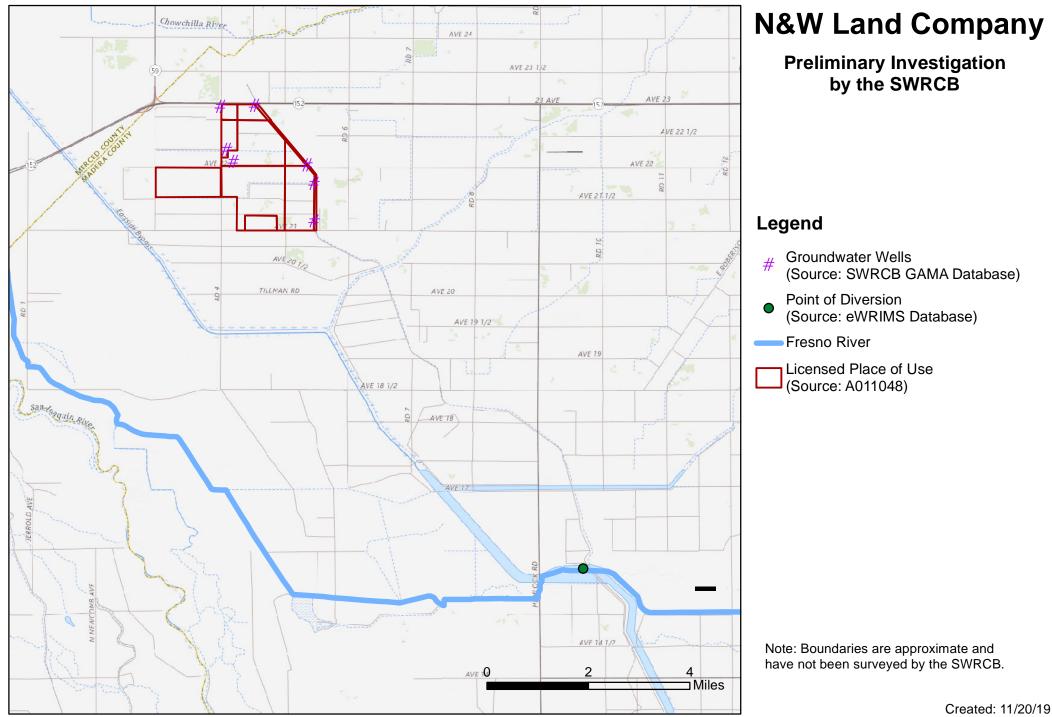

dera Irrigation District Findings

## Legend

Fresno River

Relevant Parcel Boundary (Source: Madera County GIS)

Lands Identified in Madera Irrigation

District Petition as Riparian

Apparent Riparian Lands Identified by Initial SWRCB Review

No Claims Filed, but Identified as Apparent Riparian Lands by Initial SWRCB Review

Note: Boundaries are approximate and have not been surveyed by the SWRCB.

















# Menefee River Ranch Company

SWRCB Investigation & Madera Irrigation District Findings

## Legend

Fresno River

Relevant Parcel Boundary (Source: Madera County GIS)

---- Lands Identified in Madera Irrigation

District Petition as Riparian

Apparent Riparian Lands Identified by Initial SWRCB Review

Note: Boundaries are approximate and have not been surveyed by the SWRCB.