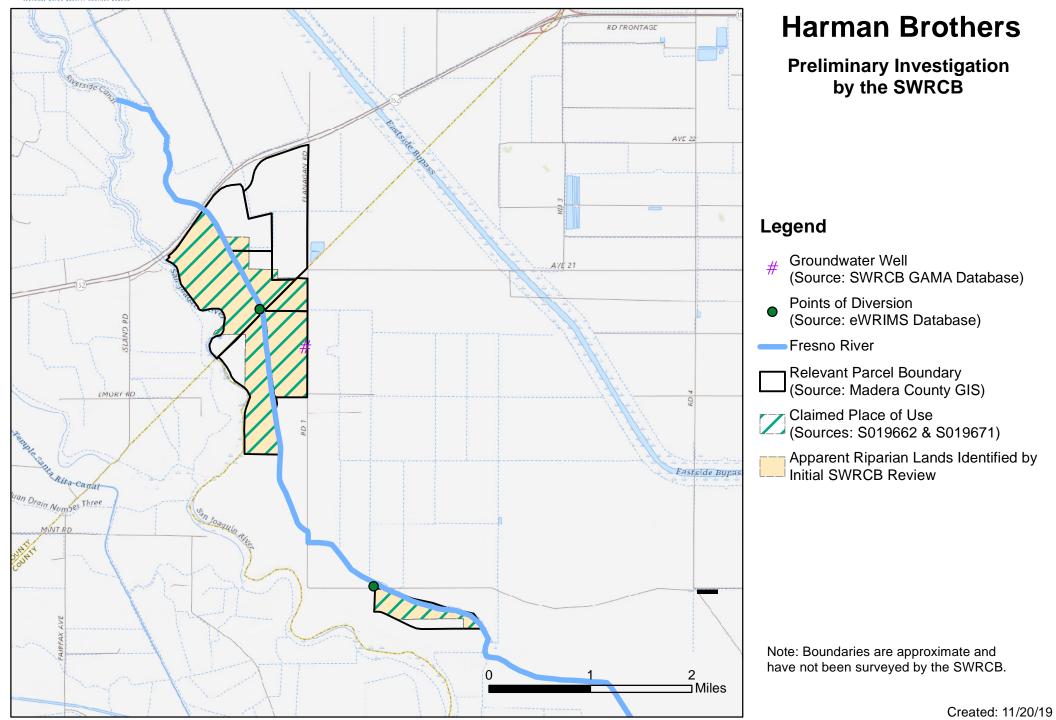

## Cosyns Double C Farms

Preliminary Investigation by the SWRCB

## Legend

# Groundwater Well (Source: SWRCB GAMA Database)
Points of Diversion (Source: eWRIMS Database)
Fresno River
Relevant Parcel Boundary (Source: Madera County GIS)
Claimed Place of Use (Sources: S022502 & S022503)
Apparent Riparian Lands Identified by Initial SWRCB Review
No Claims Filed, but Identified as Apparent Riparian Lands by Initial SWRCB Review

Note: Boundaries are approximate and have not been surveyed by the SWRCB.