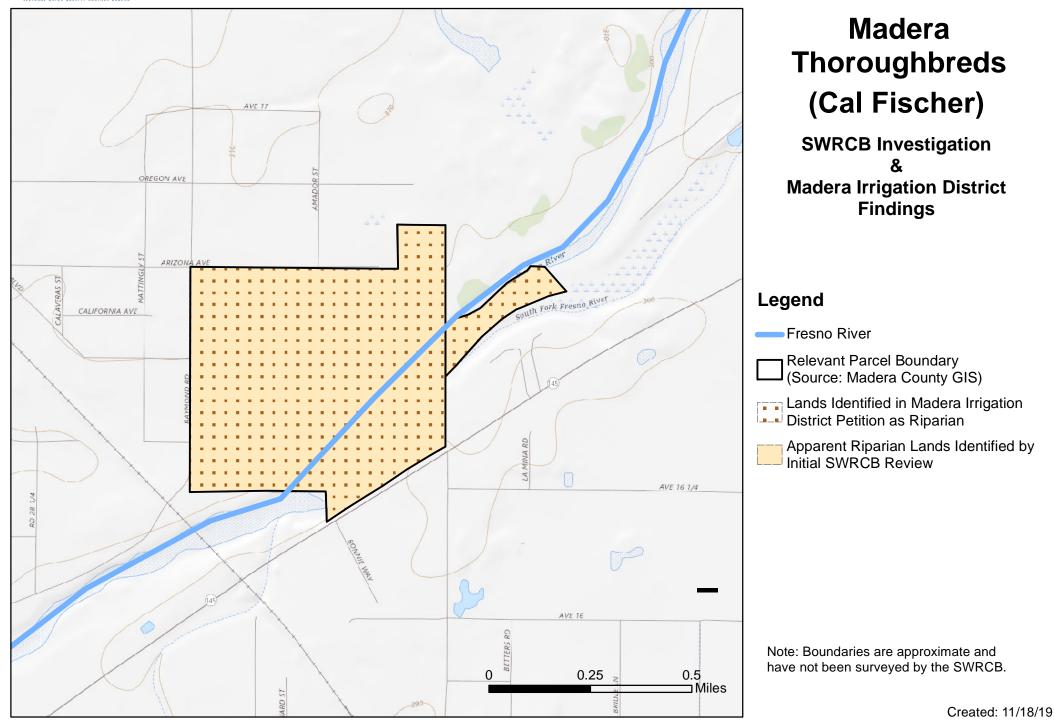

# Smith Adobe Ranch Family

SWRCB Investigation & Madera Irrigation District Findings

#### Legend

Relevant Parcel Boundary (Source: Madera County GIS)

Lands Identified in Madera Irrigation

Apparent Riparian Lands Identified by Initial SWRCB Review

No Claims Filed, but Identified as Apparent Riparian Lands by Initial SWRCB Review

Note: Boundaries are approximate and have not been surveyed by the SWRCB.