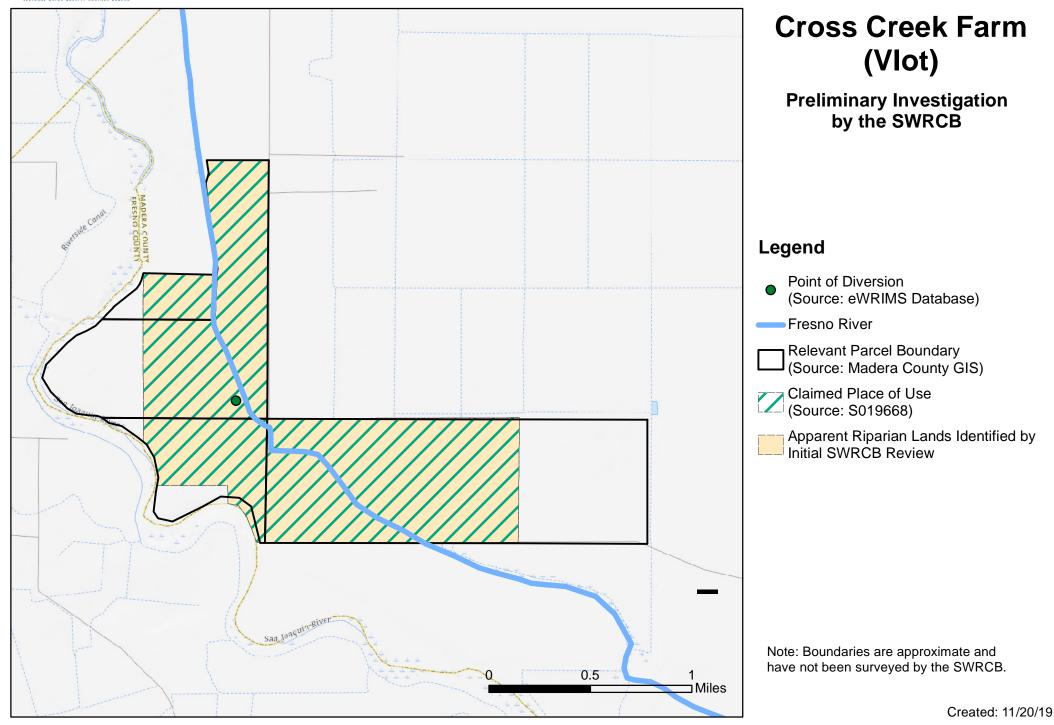

Maps of Existing Claims to the Lower Fresno River

## Smith Adobe Ranch Family

## Preliminary Investigation by the SWRCB

## Legend

- # Groundwater Wells (Source: SWRCB GAMA Database)
   Points of Diversion
  - (Source: eWRIMS Database)

Fresno River

Relevant Parcel Boundary (Source: Madera County GIS)

Claimed Place of Use (Sources: S028218, S028121, S022470, S026075)

Apparent Riparian Lands Identified by Initial SWRCB Review

No Claims Filed, but Identified as Apparent Riparian Lands by Initial SWRCB Review

Note: Boundaries are approximate and have not been surveyed by the SWRCB.