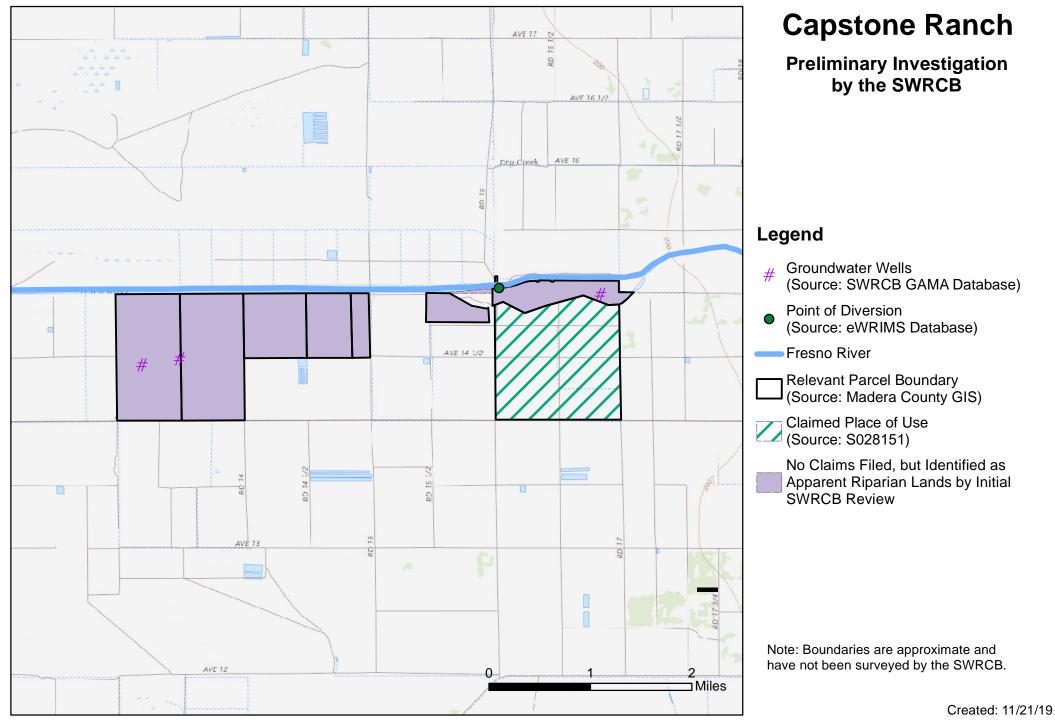

Maps of Existing Claims to the Lower Fresno River

## Smith Adobe Ranch Family

## Preliminary Investigation by the SWRCB

## Legend

- # Groundwater Wells (Source: SWRCB GAMA Database)
   Points of Diversion
  - (Source: eWRIMS Database)

Fresno River

Relevant Parcel Boundary (Source: Madera County GIS)

Claimed Place of Use (Sources: S028218, S028121, S022470, S026075)

Apparent Riparian Lands Identified by Initial SWRCB Review

No Claims Filed, but Identified as Apparent Riparian Lands by Initial SWRCB Review

Note: Boundaries are approximate and have not been surveyed by the SWRCB.