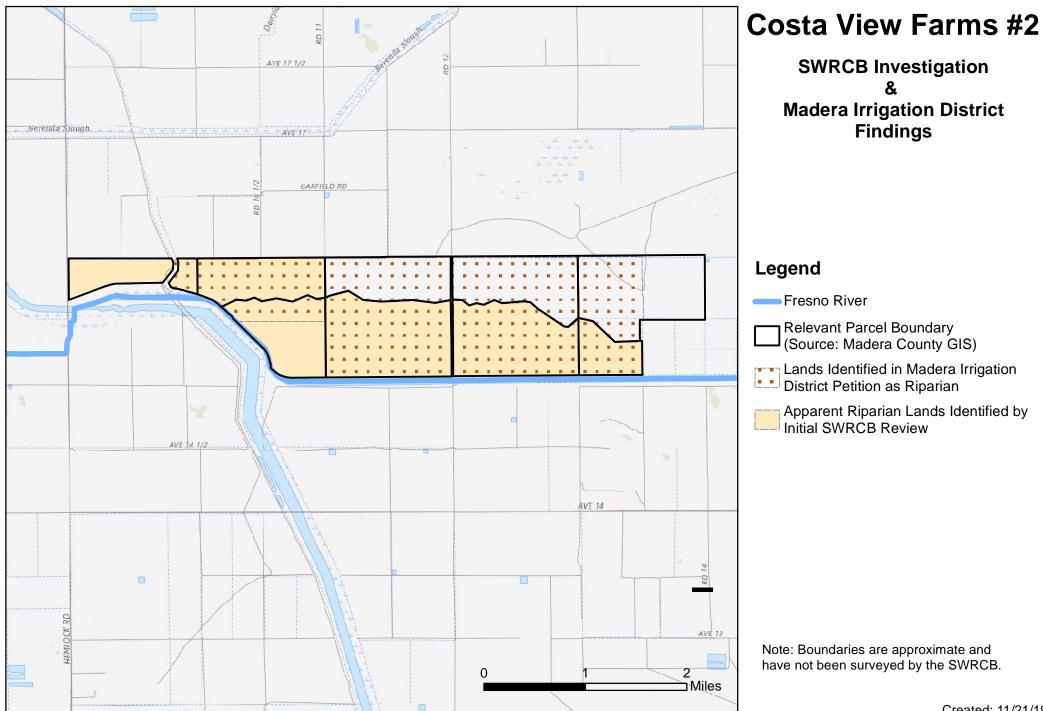

## **Cosyns Double C** Farms

**SWRCB** Investigation & **Madera Irrigation District Findings** 

## Legend

Fresno River

Relevant Parcel Boundary

(Source: Madera County GIS)

Lands Identified in Madera Irrigation

Apparent Riparian Lands Identified by Initial SWRCB Review

No Claims Filed, but Identified as Apparent Riparian Lands by Initial SWRCB Review

Note: Boundaries are approximate and have not been surveyed by the SWRCB.