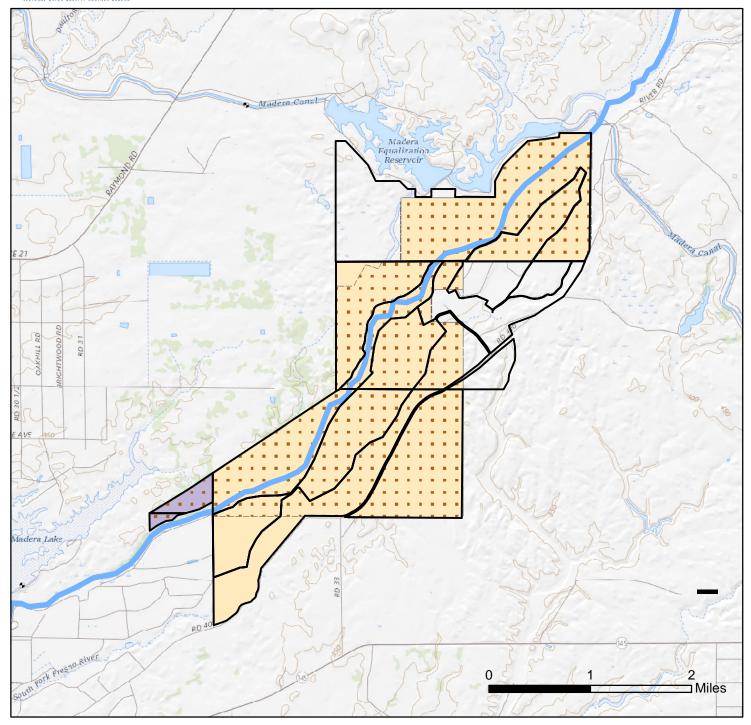

# Smith Adobe Ranch Family

SWRCB Investigation & Madera Irrigation District Findings

#### Legend

Relevant Parcel Boundary (Source: Madera County GIS)

Lands Identified in Madera Irrigation

Apparent Riparian Lands Identified by Initial SWRCB Review

No Claims Filed, but Identified as Apparent Riparian Lands by Initial SWRCB Review

Note: Boundaries are approximate and have not been surveyed by the SWRCB.