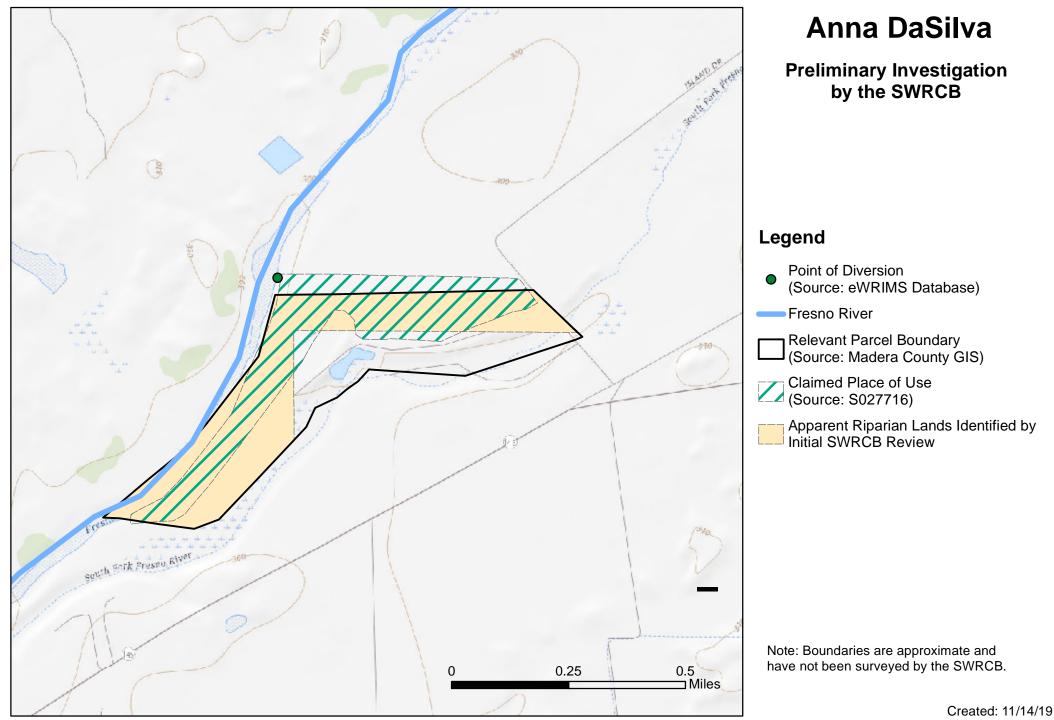

# **Kirk Parrish**

SWRCB Investigation & Madera Irrigation District Findings

## Legend

Fresno River

Relevant Parcel Boundary (Source: Madera County GIS)

Lands Identified in Madera Irrigation

District Petition as Riparian

Apparent Riparian Lands Identified by Initial SWRCB Review

No Claims Filed, but Identified as Apparent Riparian Lands by Initial SWRCB Review

Note: Boundaries are approximate and have not been surveyed by the SWRCB.