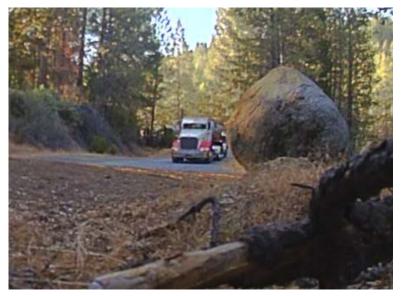

## SURVEILLANCE PHOTOGRAPHS: A029977 & A031491

Tanker truck entering Sugar Pine Spring Water property; location of the collection/transfer station. Photo taken 7/14/2015; 10:23 AM.

Photo taken at 10:47 AM as the truck stops outside the gate

Truck stops to open the locked gate.

After locking the gate, the driver leaves with a tanker full of water.