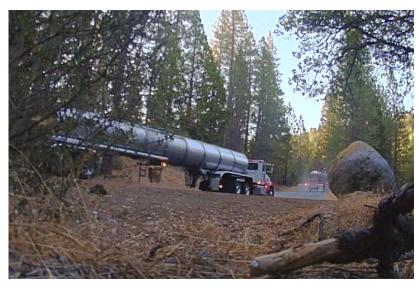

## **SURVEILLANCE PHOTOGRAPHS: A029977 & A031491**

Tanker truck entering Sugar Pine Spring Water property. Photo taken 7/14/2015; 6:40 AM. First of two trucks.

First truck departs at 7:26 AM.

2nd truck follows the first.