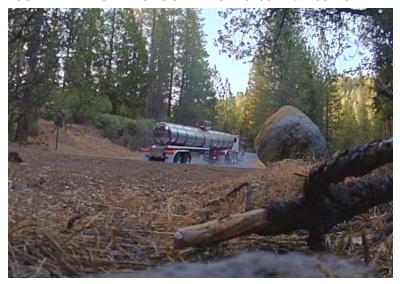

## SURVEILLANCE PHOTOGRAPHS: A029977 & A031491

Tanker truck entering Sugar Pine Spring Water property; location of the collection/transfer station. Photo taken 7/14/2015; 10:23 AM.

Photo taken at 10:47 AM as the truck stops outside the gate