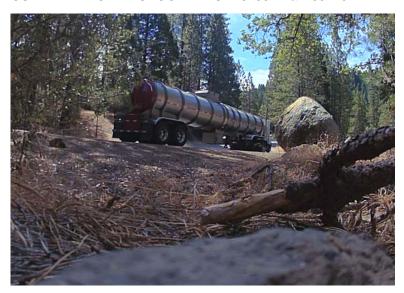

## SURVEILLANCE PHOTOGRAPHS: A029977 & A031491

Tanker truck entering Sugar Pine Spring Water property; location of the collection/transfer station. Photo taken 7/14/2015; 10:23 AM.

Photo taken at 10:47 AM as the truck stops outside the gate