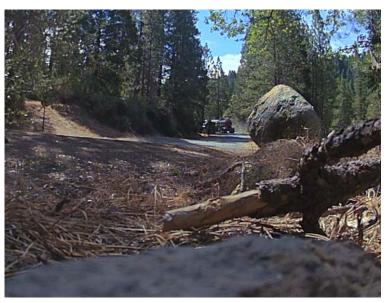

Truck stops to open the locked gate.

After locking the gate, the driver leaves with a tanker full of water.