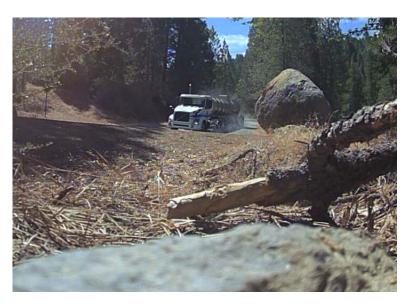

## **SURVEILLANCE PHOTOGRAPHS: A029977 & A031491**

Tanker truck entering Sugar Pine Spring Water property. Photo taken 7/14/2015; 6:40 AM. First of two trucks.

First truck departs at 7:26 AM.

2nd truck follows the first.

Followed immediately by the second truck.