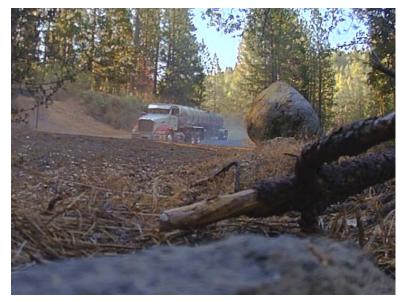

## **SURVEILLANCE PHOTOGRAPHS: A029977 & A031491**

Tanker truck entering Sugar Pine Spring Water property. Photo taken 7/14/2015; 6:40 AM. First of two trucks.

First truck departs at 7:26 AM.

2nd truck follows the first.

Followed immediately by the second truck.