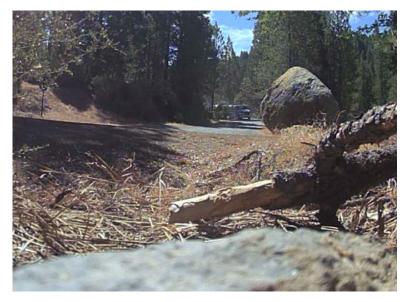

Truck stops to open the locked gate.

After locking the gate, the driver leaves with a tanker full of water.