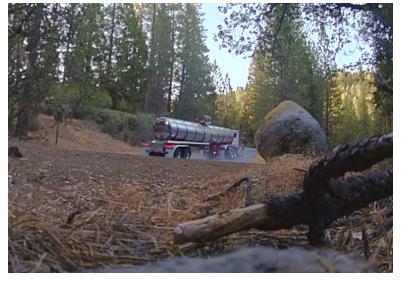

## SURVEILLANCE PHOTOGRAPHS: A029977 & A031491

Tanker truck entering Sugar Pine Spring Water property; location of the collection/transfer station. Photo taken 7/14/2015; 10:23 AM.

Photo taken at 10:47 AM as the truck stops outside the gate