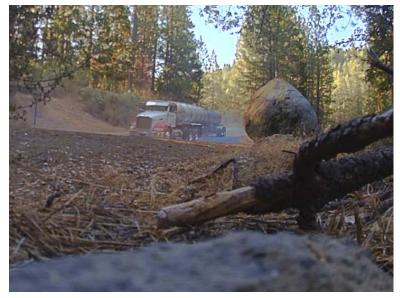

## **EXHIBIT WR-54**

2nd truck follows the first.

Followed immediately by the second truck.