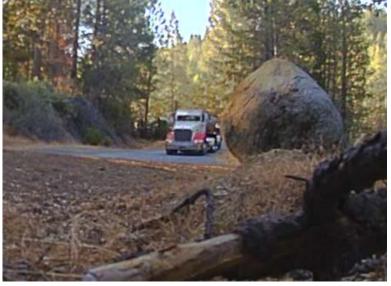

## **EXHIBIT WR-54**

Truck stops to open the locked gate.

After locking the gate, the driver leaves with a tanker full of water.