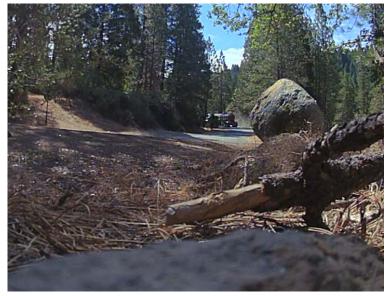

## **EXHIBIT WR-54**

Truck stops to open the locked gate.

After locking the gate, the driver leaves with a tanker full of water.