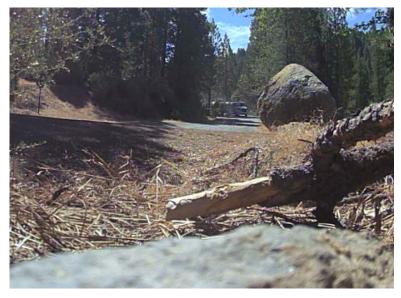

## **EXHIBIT WR-54**

Truck stops to open the locked gate.

After locking the gate, the driver leaves with a tanker full of water.