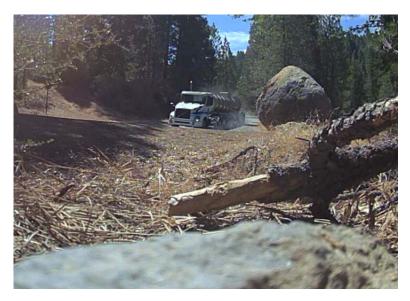

## SURVEILLANCE PHOTOGRAPHS: A029977 & A031491

Tanker truck entering Sugar Pine Spring Water property. Photo taken 7/14/2015; 6:40 AM. First of two trucks.

First truck departs at 7:26 AM.

## **EXHIBIT WR-54**

2nd truck follows the first.

Followed immediately by the second truck.