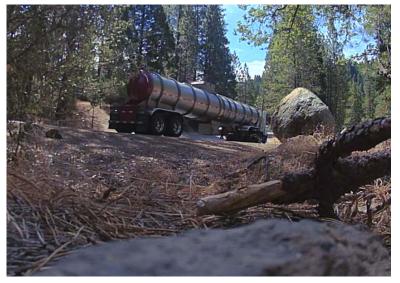

## SURVEILLANCE PHOTOGRAPHS: A029977 & A031491

Tanker truck entering Sugar Pine Spring Water property; location of the collection/transfer station. Photo taken 7/14/2015; 10:23 AM.

Photo taken at 10:47 AM as the truck stops outside the gate