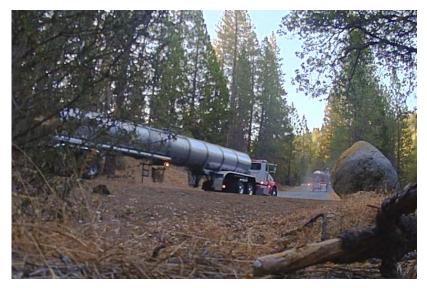

## SURVEILLANCE PHOTOGRAPHS: A029977 & A031491

Tanker truck entering Sugar Pine Spring Water property. Photo taken 7/14/2015; 6:40 AM. First of two trucks.

First truck departs at 7:26 AM.