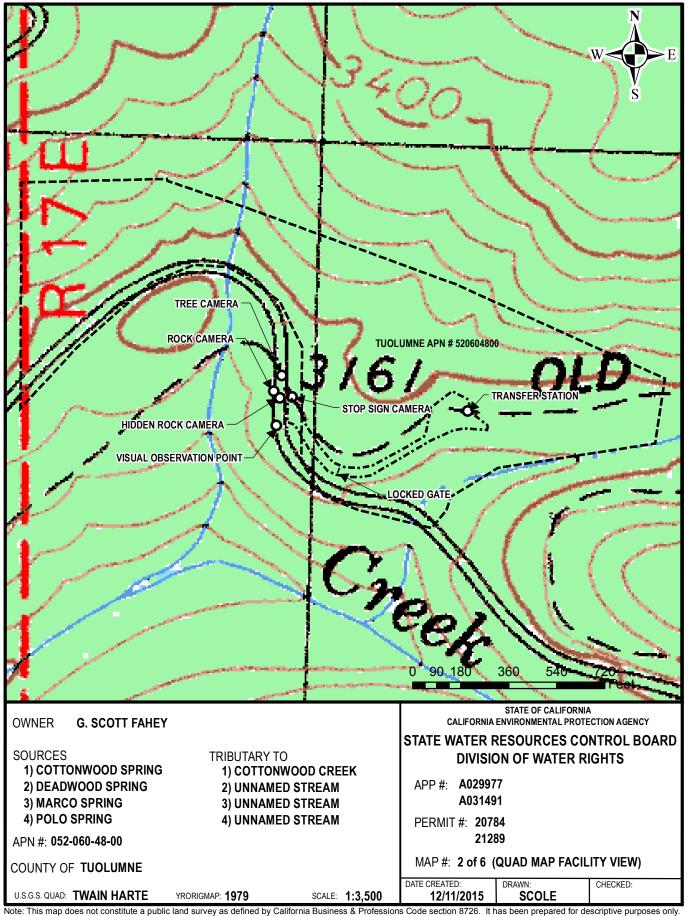

COUNTY OF TUOLUMNE

U.S.G.S. QUAD: TWAIN HARTE

YRORIGMAP: 1979

MAP #: 1 of 6 (NAIP FACILITY VIEW)

CHECKED:

DATE CREATED:

12/11/2015

**OWNER G. SCOTT FAHEY** 

**SOURCES** 

1) COTTONWOOD SPRING (A029977)

- 2) SUGAR PINE SPRING (A029977)
- 3) MARCO SPRING (A031491)
- 4) POLO SPRING (A031491)

APN #: 052-060-48-00

COUNTY OF TUOLUMNE

U.S.G.S. QUAD: TWAIN HARTE

YRORIGMAP: 1979

## TRIBUTARY TO

- 1) COTTONWOOD CREEK
- 2) UNNAMED STREAM
- 3) UNNAMED STREAM
- 4) UNNAMED STREAM

CALIFORNIA ENVIRONMENTAL PROTECTION AGENCY

## STATE WATER RESOURCES CONTROL BOARD **DIVISION OF WATER RIGHTS**

APP #: A029977

A031491

PERMIT #: 20784

21289

MAP #: 5 of 6 (NAIP NDPR VIEW)

DATE CREATED: CHECKED: 12/11/2015