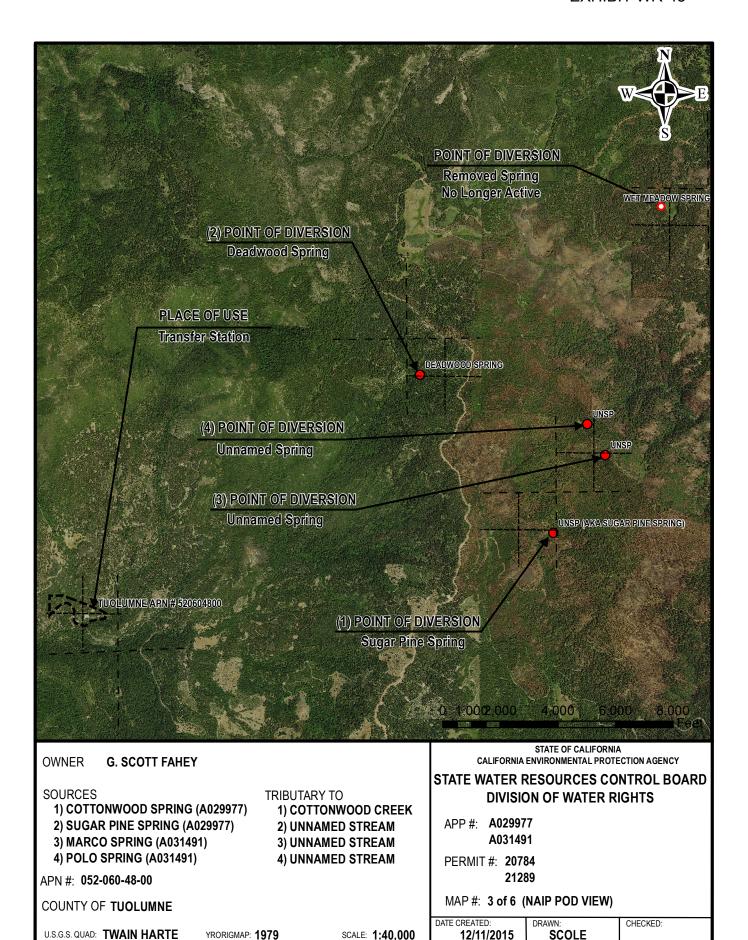

**SOURCES** 

1) COTTONWOOD SPRING (A029977)

- 2) SUGAR PINE SPRING (A029977)
- 3) MARCO SPRING (A031491)
- 4) POLO SPRING (A031491)

APN #: 052-060-48-00

COUNTY OF TUOLUMNE

U.S.G.S. QUAD: TWAIN HARTE

YRORIGMAP: 1979

## TRIBUTARY TO

- 1) COTTONWOOD CREEK
- 2) UNNAMED STREAM
- 3) UNNAMED STREAM
- 4) UNNAMED STREAM

CALIFORNIA ENVIRONMENTAL PROTECTION AGENCY

## STATE WATER RESOURCES CONTROL BOARD **DIVISION OF WATER RIGHTS**

APP #: A029977

A031491

PERMIT #: 20784

21289

MAP #: 5 of 6 (NAIP NDPR VIEW)

DATE CREATED: CHECKED: 12/11/2015