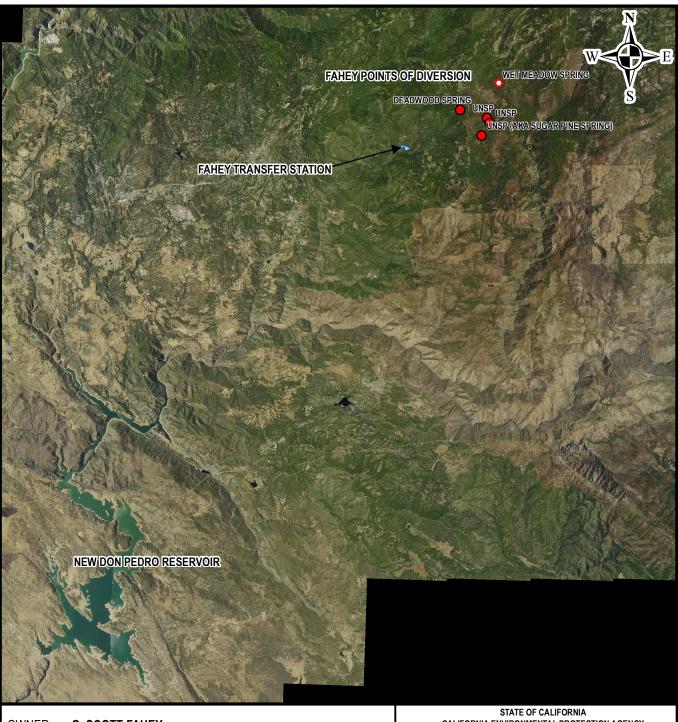

COUNTY OF TUOLUMNE

U.S.G.S. QUAD: TWAIN HARTE

YRORIGMAP: 1979

MAP #: 1 of 6 (NAIP FACILITY VIEW)

CHECKED:

DATE CREATED:

12/11/2015

**OWNER G. SCOTT FAHEY** 