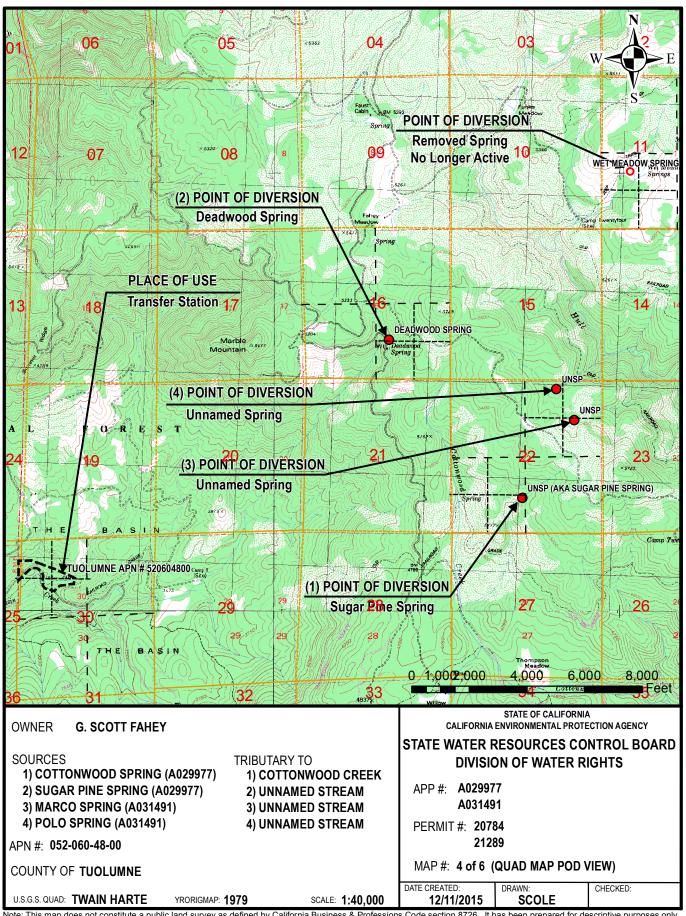

**SOURCES** 

1) COTTONWOOD SPRING (A029977)

- 2) SUGAR PINE SPRING (A029977)
- 3) MARCO SPRING (A031491)
- 4) POLO SPRING (A031491)

APN #: 052-060-48-00

COUNTY OF TUOLUMNE

U.S.G.S. QUAD: TWAIN HARTE

YRORIGMAP: 1979

## TRIBUTARY TO

- 1) COTTONWOOD CREEK
- 2) UNNAMED STREAM
- 3) UNNAMED STREAM
- 4) UNNAMED STREAM

CALIFORNIA ENVIRONMENTAL PROTECTION AGENCY

## STATE WATER RESOURCES CONTROL BOARD **DIVISION OF WATER RIGHTS**

APP #: A029977

A031491

PERMIT #: 20784

21289

MAP #: 5 of 6 (NAIP NDPR VIEW)

DATE CREATED: CHECKED: 12/11/2015