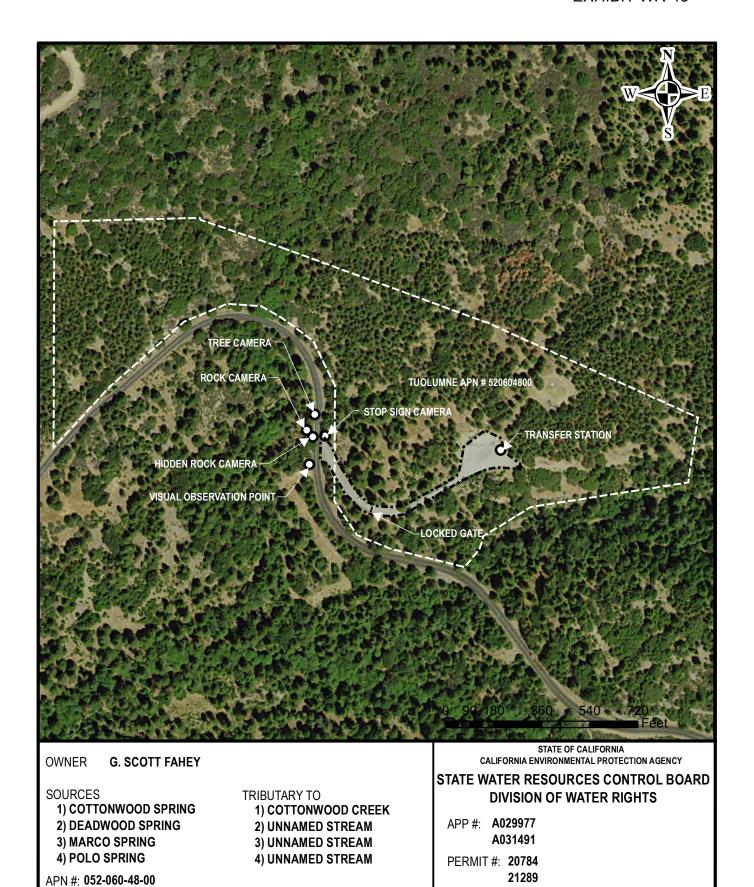

COUNTY OF TUOLUMNE

U.S.G.S. QUAD: TWAIN HARTE

YRORIGMAP: 1979

MAP #: 1 of 6 (NAIP FACILITY VIEW)

CHECKED:

DATE CREATED:

12/11/2015

**OWNER G. SCOTT FAHEY** 

**SOURCES** 

1) COTTONWOOD SPRING (A029977)

- 2) SUGAR PINE SPRING (A029977)
- 3) MARCO SPRING (A031491)
- 4) POLO SPRING (A031491)

APN #: 052-060-48-00

COUNTY OF TUOLUMNE

U.S.G.S. QUAD: TWAIN HARTE

YRORIGMAP: 1979

## TRIBUTARY TO

- 1) COTTONWOOD CREEK
- 2) UNNAMED STREAM
- 3) UNNAMED STREAM
- 4) UNNAMED STREAM

CALIFORNIA ENVIRONMENTAL PROTECTION AGENCY

## STATE WATER RESOURCES CONTROL BOARD **DIVISION OF WATER RIGHTS**

APP #: A029977

A031491

PERMIT #: 20784

21289

MAP #: 5 of 6 (NAIP NDPR VIEW)

DATE CREATED: CHECKED: 12/11/2015