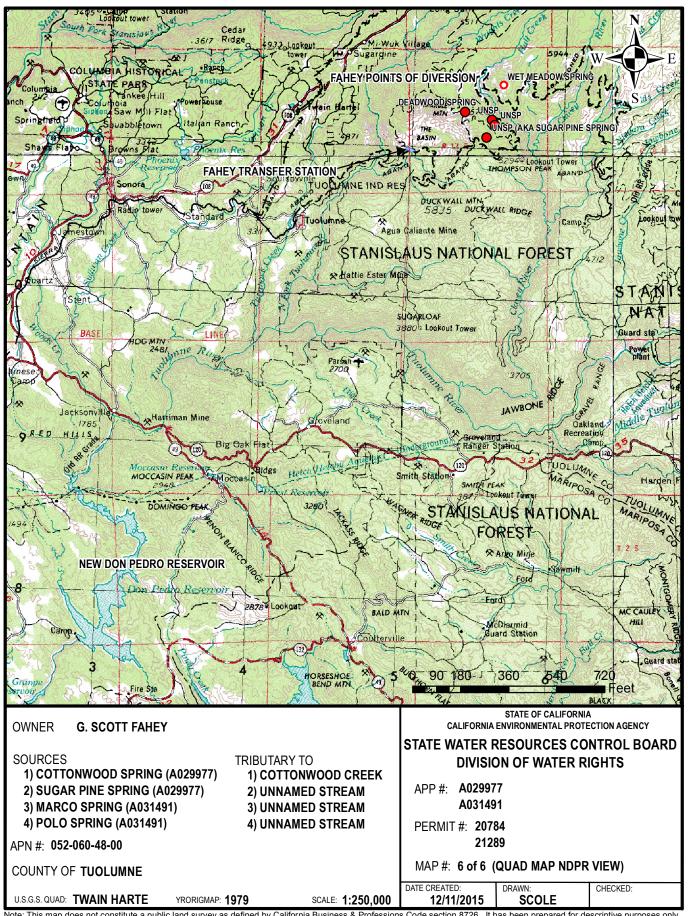

**SOURCES** 

1) COTTONWOOD SPRING (A029977)

- 2) SUGAR PINE SPRING (A029977)
- 3) MARCO SPRING (A031491)
- 4) POLO SPRING (A031491)

APN #: 052-060-48-00

COUNTY OF TUOLUMNE

U.S.G.S. QUAD: TWAIN HARTE

YRORIGMAP: 1979

## TRIBUTARY TO

- 1) COTTONWOOD CREEK
- 2) UNNAMED STREAM
- 3) UNNAMED STREAM
- 4) UNNAMED STREAM

CALIFORNIA ENVIRONMENTAL PROTECTION AGENCY

## STATE WATER RESOURCES CONTROL BOARD **DIVISION OF WATER RIGHTS**

APP #: A029977

A031491

PERMIT #: 20784

21289

MAP #: 5 of 6 (NAIP NDPR VIEW)

DATE CREATED: CHECKED: 12/11/2015