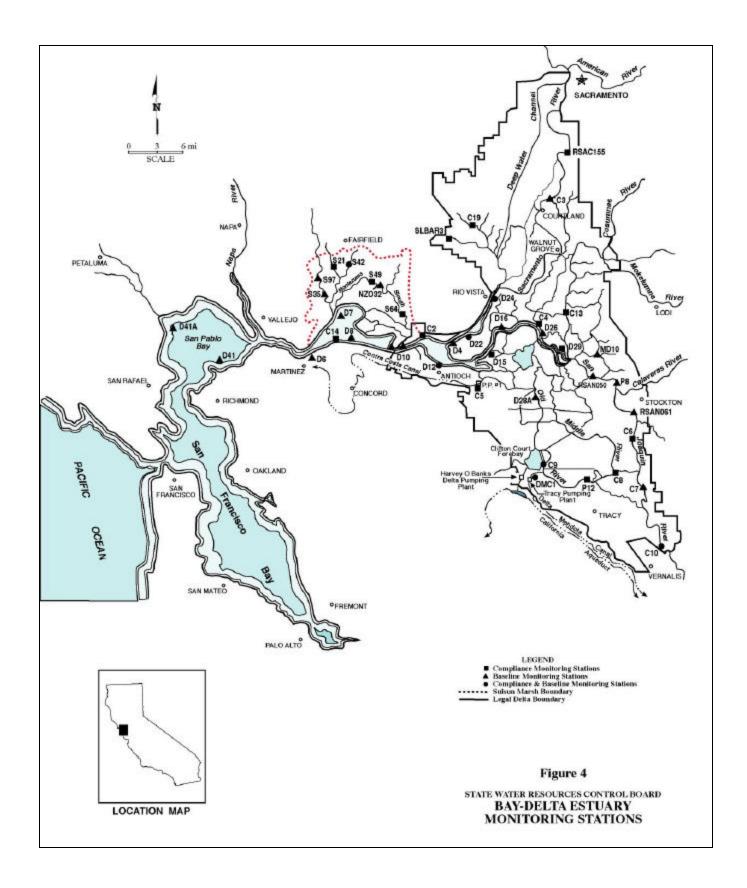

| Number  | Station<br>Description                   | Cont.<br>Rec. <sup>1</sup> | Physical/<br>Chem-<br>ical <sup>2</sup> | Multi-<br>para-<br>meter <sup>3</sup> | Phyto-<br>plank-<br>ton <sup>4</sup> | Zoo-<br>plank-<br>ton <sup>4</sup> | Ben-<br>thos <sup>4</sup> |
|---------|------------------------------------------|----------------------------|-----------------------------------------|---------------------------------------|--------------------------------------|------------------------------------|---------------------------|
| C2      | Sacramento River @ Collinsville          | *                          |                                         |                                       |                                      |                                    |                           |
| C3 🔺    | Sacramento River @ Greens Landing        |                            | *                                       | *                                     | *                                    |                                    |                           |
| C4 🔳    | San Joaquin River @ San Andreas Ldg.     | *                          |                                         |                                       |                                      |                                    |                           |
| C5 🔳    | Contra Costa Canal @ Pumping Plant #1    | *                          |                                         |                                       |                                      |                                    |                           |
| C6 🔳    | San Joaquin River @ Brandt Bridge site   | *                          |                                         |                                       |                                      |                                    |                           |
| C7 🔺    | San Joaquin River @ Mossdale Bridge      |                            |                                         | *                                     |                                      |                                    |                           |
| C8 🔳    | Old River near Middle River              | *                          |                                         |                                       |                                      |                                    |                           |
| С9 •    | West Canal at mouth of CCForebay Intake  |                            |                                         |                                       | *                                    |                                    | *                         |
| C10 •   | San Joaquin River near Vernalis          |                            | *                                       |                                       | *                                    |                                    |                           |
| C13     | Mokelumne River @ Terminous              | *                          |                                         |                                       |                                      |                                    |                           |
| C14     | Sacramento River @ Port Chicago          | *                          |                                         |                                       |                                      |                                    |                           |
| C19     | Cache Slough @ City of Vallejo Intake    | *                          |                                         |                                       |                                      |                                    |                           |
| D4 🔺    | Sacramento River above Point Sacramento  |                            | *                                       |                                       | *                                    | *                                  | *                         |
| D6 🔺    | Suisun Bay @ Bulls Head Pt. nr. Martinez |                            | *                                       | *                                     | *                                    | *                                  | *                         |
| D7 🔺    | Grizzly Bay @ Dolphinnr. Suisun Slough   |                            | *                                       |                                       | *                                    | *                                  | *                         |
| D8 🔺    | Suisun Bay off Middle Point near Nichols |                            | *                                       |                                       | *                                    | *                                  |                           |
| D10 •   | Sacramento River @ Chipps Island         |                            |                                         | *                                     |                                      | *                                  |                           |
| D12 •   | San Joaquin River @ Antioch Ship Canal   |                            |                                         | *                                     |                                      | *                                  |                           |
| D15     | San Joaquin River @ Jersey Point         | *                          |                                         |                                       |                                      |                                    |                           |
| D16 🔺   | San Joaquin River @ Twitchell Island     |                            |                                         |                                       |                                      | *                                  | *                         |
| D22 •   | Sacramento River @ Emmaton               |                            |                                         |                                       |                                      | *                                  |                           |
| D24 •   | Sacramento River below Rio VistaBridge   |                            |                                         | *                                     |                                      |                                    | *                         |
| D26 🔺   | San Joaquin River @ Potato Point         |                            | *                                       |                                       | *                                    | *                                  |                           |
| D28A 🔺  | Old River near Rancho Del Rio            |                            | *                                       | *                                     | *                                    | *                                  | *                         |
| D29     | San Joaquin River @ Prisoners Point      | *                          |                                         |                                       |                                      |                                    |                           |
| D41 🔺   | San Pablo Bay near Pinole Point          |                            | *                                       |                                       | *                                    |                                    | *                         |
| D41A 🔺  | San Pablo Baynr. mouth of Petaluma R.    |                            |                                         |                                       |                                      |                                    | *                         |
| DMC1 •  | Delta-Mendota Canal at Tracy Pump. Plt.  |                            |                                         | *                                     |                                      |                                    |                           |
| P8 🔺    | San Joaquin River @ Buckley Cove         |                            | *                                       | *                                     | *                                    | *                                  | *                         |
| P12     | Old River @ Tracy Road Bridge            | *                          |                                         |                                       |                                      |                                    |                           |
| MD10 🔺  | Disappointment Slough near Bishop Cut    |                            | *                                       |                                       | *                                    | *                                  | Ì                         |
| S21     | Chadbourne Slough @ Sunrise Duck Club    | *                          |                                         |                                       |                                      |                                    |                           |
| S35 🔺   | Goodyear Sl. @ Morrow Is. Clubhouse      | *                          |                                         |                                       |                                      |                                    |                           |
| S42 •   | Suisun Slough 300' so. of Volanti Slough | *                          |                                         |                                       |                                      | *                                  |                           |
| S49     | Montezuma Slough near Beldon Landing     | *                          |                                         |                                       |                                      |                                    |                           |
| S64 ■   | Montezuma Slough @ National Steel        | *                          |                                         |                                       |                                      |                                    |                           |
| S97 🔺   | Cordelia Slough @ Ibis Club              | *                          |                                         |                                       |                                      |                                    | 1                         |
| NZ032 🔺 | Montezuma Slough, 2nd bend from mouth    |                            |                                         |                                       |                                      | *                                  |                           |

## Table 5. Water Quality Compliance and Baseline Monitoring

Compliance monitoring station

▲ Baseline monitoring station

• Compliance and baseline monitoring station

(continued)

## Table 5. Water Quality Compliance and Baseline Monitoring (continued)

| Station<br>Number | Station<br>Description                                                                           | Cont,<br>Rec. | Physical/<br>Chem-<br>ical <sup>2</sup> | Multi-<br>para-,<br>meter | Phyto-<br>plank-<br>ton | Zoo-<br>plank-<br>ton <sup>+</sup> | Ben <sub>4</sub><br>thos |
|-------------------|--------------------------------------------------------------------------------------------------|---------------|-----------------------------------------|---------------------------|-------------------------|------------------------------------|--------------------------|
| 🔳                 | Sacramento R. (I St. Bridge to Freeport)<br>(RSAC155)                                            | *             |                                         |                           |                         |                                    |                          |
| · A               | San Joaquin R. (Turner Cut to Stockton)<br>(RSAN050-RSAN061)                                     | *             |                                         |                           |                         |                                    |                          |
| ■                 | Barker Sl. at No. Bay Aqueduct<br>(SLBAR3)                                                       | *             |                                         |                           |                         |                                    |                          |
| 🔺                 | Water supply intakes for waterfowl<br>management areas on Van Sickle Island<br>and Chipps Island | *             |                                         |                           |                         |                                    |                          |

■ Compliance monitoring station A Baseline monitoring station

Compliance and baseline monitoring station

- 1 Continuous recorder only (EC, dissolved oxygen, and/or temperature). For municipal and industrial intake chlorides objectives, EC can be monitored and converted to chlorides.
- 2 Physical/chemical monitoring is conducted monthly at discrete sites and includes the following parameters: water column depth, secchi, nutrient series (inorganic and organic N-P), water temperature, dissolved oxygen, electrical conductivity, turbidity, and chlorophyll *a*. In addition, on-board recording for vertical and horizontal profiles is conducted intermittently for the following parameters: water temperature, dissolved oxygen, electrical conductivity, turbidity, turbidity, and chlorophyll *a*.
- 3 Multi-parameter monitoring is conducted continuously and provides telemetered data on the following parameters: water temperature, pH, dissolved oxygen, electrical conductivity, turbidity, chlorophyll *a*, wind speed and direction, solar radiation, air temperature, and tidal elevation.
- 4 Sampling occurs monthly at discrete sites.