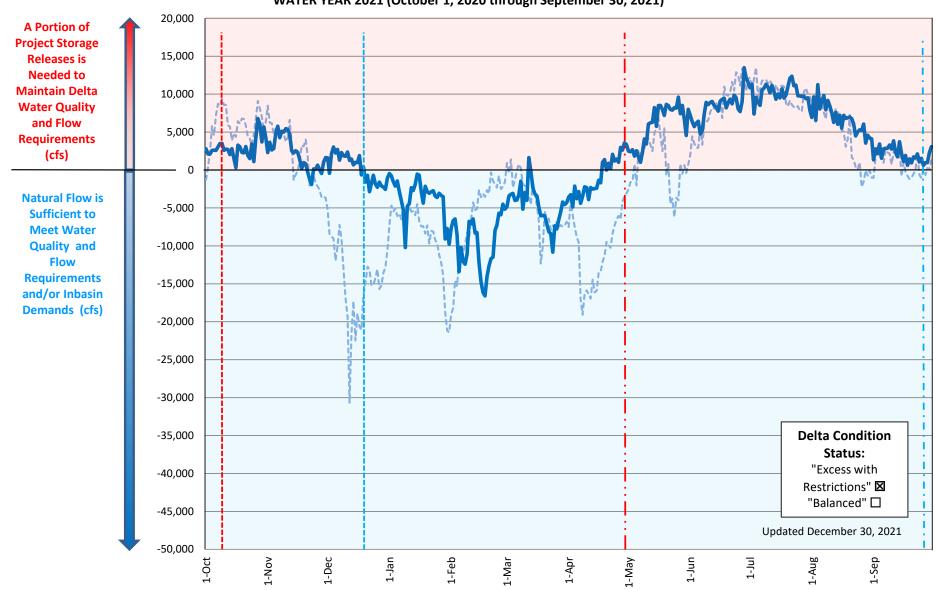

The graph shown below plots a <u>daily calculation of SPW</u> and depicts <u>Delta conditions</u> (with the previous water year's daily calculation of SPW plotted as a reference). For permits and licenses with Term 91, diversions may be curtailed pursuant to Term 91 when the plotted value is positive and is expected to remain positive for the near future.

## **TERM 91**

Not In Effect

Water Year 2021 Delta Flows Available to Meet Water Quality and Flow Requirements

-- Water Year 2020 Flows

- Term 91 Curtailment Suspended Sep 28, 2020

Term 91 Curtailment Begins Oct 9, 2020

---- Term 91 Curtailment Suspended Dec 24, 2020

Term 91 Curtailment Begins Apr 29, 2021

## WATER YEAR 2021 (October 1, 2020 through September 30, 2021)