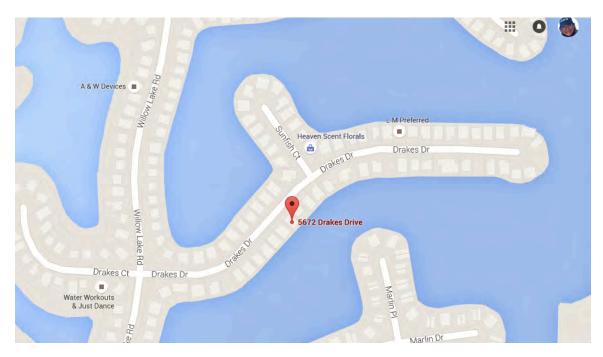

ump in case of well water shortages in Discovery Bay and, due of a lack of Fire Service in our area (ECCFPD), in case of a house or boat fire.

We were unaware of the reporting requirement and learned of it due to participation in the California WaterFix proceedings. When we learned of the requirement, we accessed the forms available online. We are making a good faith effort to comply with all reporting requirements.

We plan to upgrade our diversion method to use a small electric pump and connection to a drip irrigation system and faucet. The smallest pump available has a 6gpm capacity. We expect to complete our new diversion system in time for planting season next year.

July 12, 2016

### EXHIBIT 1 - POINT OF DIVERSION USE 5672 Drakes Drive Discovery Bay, CA 94505 APN 004-402-007-1 00







### EXHIBIT 2 - POINT OF DIVERSION USE - PLOT MAP 5672 Drakes Drive Discovery Bay, CA 94505 APN 004-402-007-1 00



### EXHIBIT 3 - PROPOSED POINT OF DIVERSION USE TRANSFER PUMP 5672 Drakes Drive Discovery Bay, CA 94505 APN 004-402-007-1 00



### Little Giant 360S Pony Pump Non-Submersible Self-Priming Transfer Pump with 6-Feet Cord

by Little Giant Outdoor Living

文章文章文 
10 customer reviews

Note: This item is only available from third-party sellers (see all offers).

Available from these sellers.

6

\$40 CASH BACK on installation. Applies to services \$75 or more,

Prime members only. Details

Book a top-rated pro directly on Amazon. Backed by our Happiness Guarantee, From \$350.00

- Self priming for instant delivery or de-watering up to 6 feet
- Non-submersible stainless steel