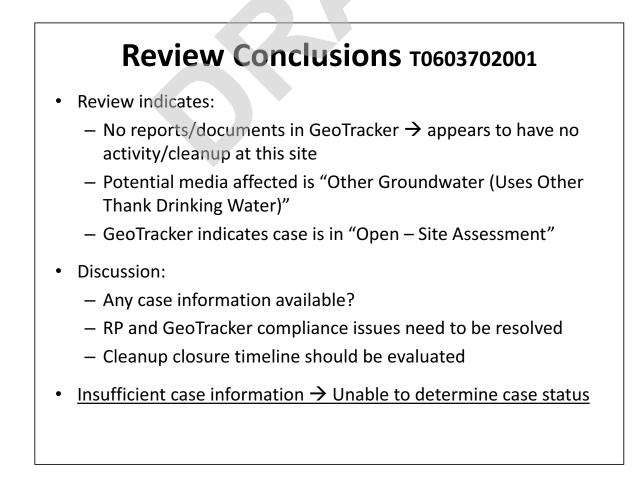

- Review indicates:
  - No reports/documents in GeoTracker → appears to have no activity/cleanup at this site
  - No RP listed in GeoTracker
  - Contamination of concern is aviation
  - Potential media affected is "Soil"
  - GeoTracker indicates case is in "Open Site Assessment"
- Discussion:
  - Any case information available?
  - RP and GeoTracker compliance issues need to be resolved
  - Consider transferring case to LA RWQCB to avoid conflict of interests?
- Insufficient case information → Unable to determine case status