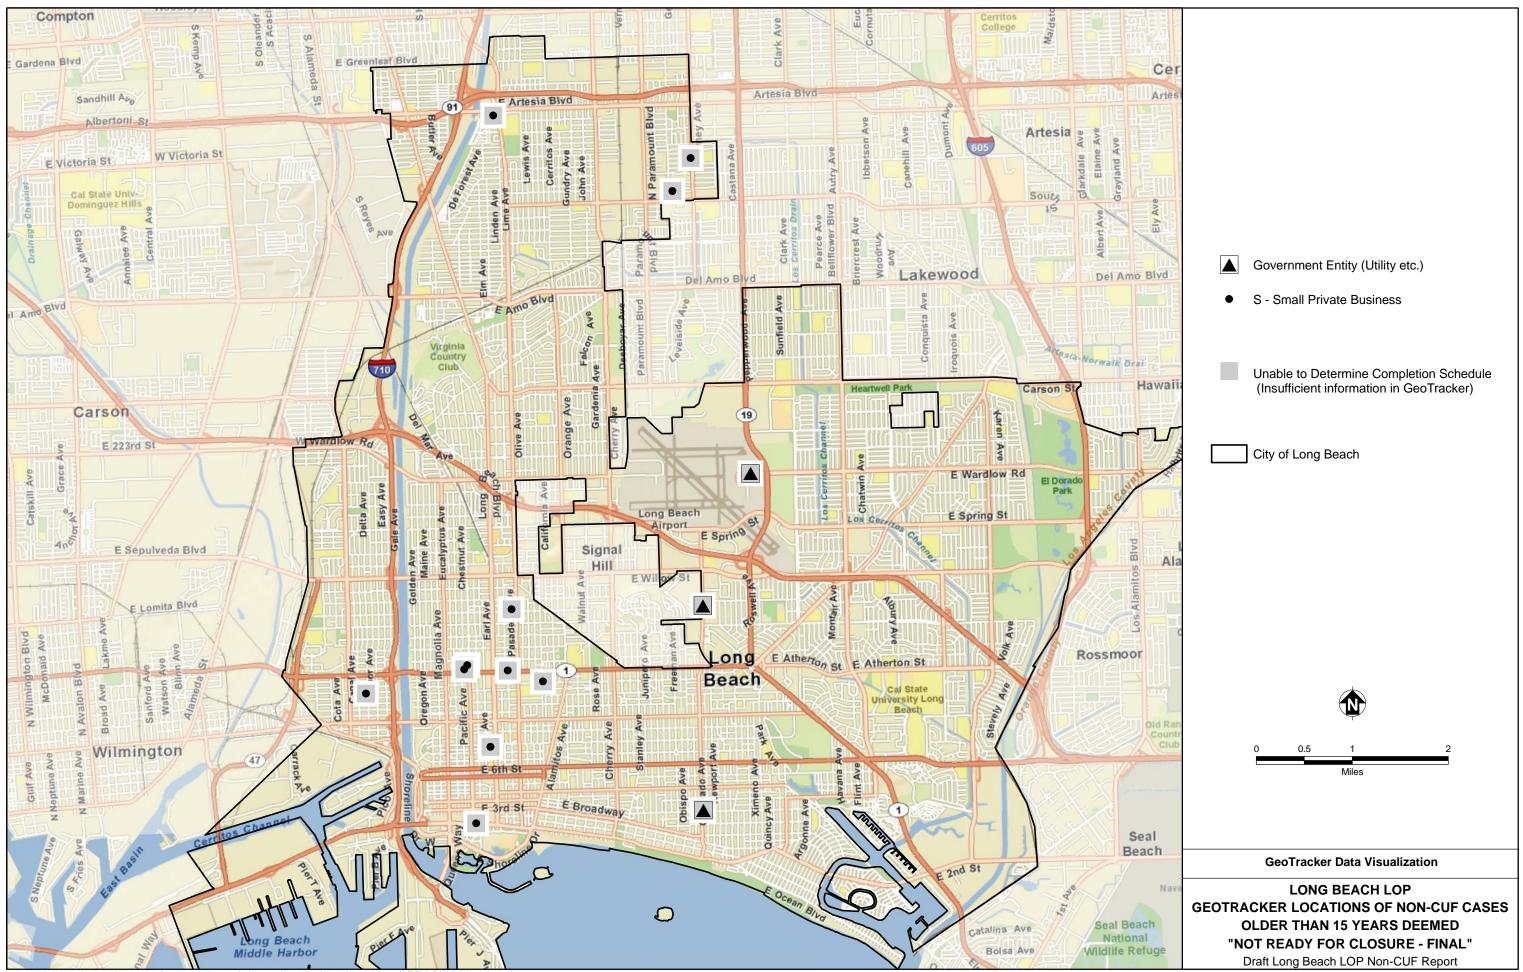

#### LONG BEACH/SIGNAL HILL, CITIES OF LOCAL IMPLEMENTING AGENCY (LIA) - OPEN LEAKING UST: NON-CUF, OLDER (OPEN>15 YEARS), AND DEEMED "NOT READY FOR CLOSURE – FINAL" CASES IN GEOTRACKER (DATA IN GEOTRACKER, SEPTEMBER 2010)

<sup>2010-09-13 16:24</sup> v:\misc\_gis\epa\projects\ust\_program\non\_cuf\_older\_usts\long\_beach\_long\_beach\_lop.mxd TtEMI-OAK andrew.bley