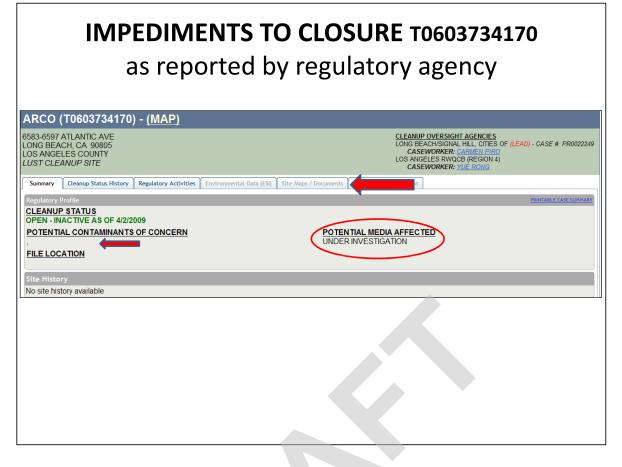

# ARCO (T0603734170) 6583-6597 Atlantic Ave. Long Beach, CA 90805

Potential Media Affected: Under Investigation Current land use: Commercial

Well Network: N/A

# Activities Conducted to Date Based on GeoTracker T0603734170

| Assessment last 5 years                                        | Remediation last 5 years                                        |
|----------------------------------------------------------------|-----------------------------------------------------------------|
| • Appears None                                                 | • Appears None                                                  |
| Assessment older than 5 years <ul> <li>Appears None</li> </ul> | Remediation older than 5 years <ul> <li>Appears None</li> </ul> |