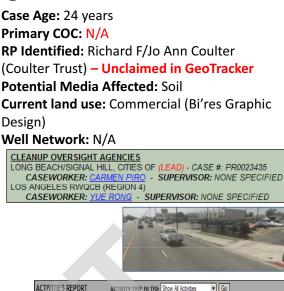

# GOLDEN STATE FAST FREIGHT (T0603780245) 3133 E South St. Long Beach, CA 90712

#### Possible Reasons Why This Case Is So Old

- Lack of/no oversight and RP involvement
- No case history/report upload to GeoTracker no site activities?
- Notice to comply sent in 2001, no response

| ŀ | ACTIVITIES REPORT  | ACTIVITY TYPE FILTER: Show | r All Activities 🗾 🖌 Go |                  |
|---|--------------------|----------------------------|-------------------------|------------------|
| l | ACTION TYPE        | ACTION                     | ACTION DATE             | RECEIVED / ISSUE |
| E | INFORCEMENT/ORDERS | Notice to Comply           | 4/12/2001               | 4/12/2001        |
| L | EAK ACTION         | Leak Reported              | 10/6/1986               |                  |
| L | EAK ACTION         | Leak Discovery             | 9/13/1986               |                  |
| 1 | EAK ACTION         | <u>Leak Began</u>          | 1/1/1965                |                  |

NOTE: Data queried from GeoTracker and reviewed in September 2010

| Activities Conducted to Date Based on GeoTracker<br>T0603780245 |                                |
|-----------------------------------------------------------------|--------------------------------|
| Assessment last 5 years                                         | Remediation last 5 years       |
| Appears None                                                    | Appears None                   |
| Assessment older than 5 years                                   | Remediation older than 5 years |
| Appears None                                                    | Appears None                   |