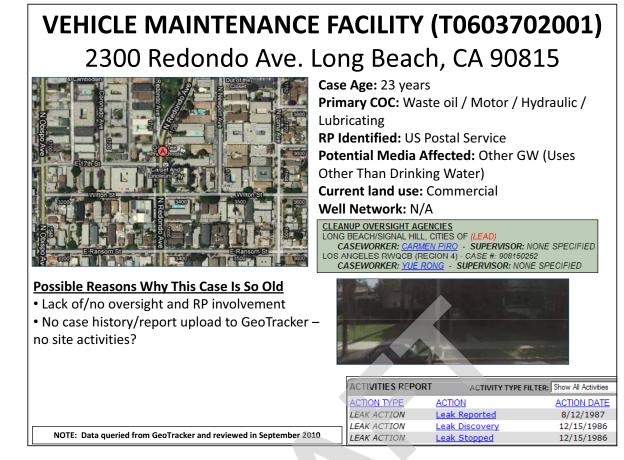

#### Possible Reasons Why This Case Is So Old

- Lack of/no oversight and RP involvement
- No case history/report upload to GeoTracker
- no site activities?

NOTE: Data que

Case Age: 24 years Primary COC: NA RP Identified: Kenneth/Joel Heller (JKR Ltd Partnership/Heller KBK Heller (RPRP1IND) – Unclaimed in GeoTracker

Potential Media Affected: Under Investigation Current land use: Commercial

Well Network: N/A

#### CLEANUP OVERSIGHT AGENCIES

CASEWORKER: CARMEN PIRO - SUPERVISOR: NONE SPECIFIED LOS ANGELES RWQCB (REGION 4) CASEWORKER: VIE ROUCH, SUPERVISOR: NONE SPECIFIED

CASEWORKER: YUE RONG - SUPERVISOR: NONE SPECIFIED

|                                                      | ACTIVITIES REPORT | ACTIVITY TYPE FILTER: | Show All Activities |
|------------------------------------------------------|-------------------|-----------------------|---------------------|
|                                                      | ACTION TYPE       | ACTION                | ACTION DATE         |
|                                                      | LEAK ACTION       | Leak Discovery        | 9/19/1986           |
|                                                      | LEAK ACTION       | Leak Reported         | 9/19/1986           |
| eried from GeoTracker and reviewed in September 2010 | LEAK ACTION       | <u>Leak Began</u>     | 1/1/1965            |