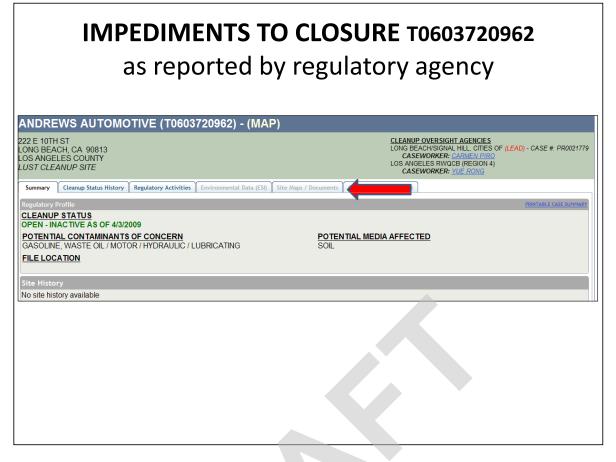

| Activities Conducted to Date Based on GeoTracker<br>T0603720962 |                                                                                 |
|-----------------------------------------------------------------|---------------------------------------------------------------------------------|
| Assessment last 5 years<br>• Appears None                       | Remediation last 5 years <ul> <li>Appears None</li> </ul>                       |
| Assessment older than 5 years<br>• Appears None                 | <ul> <li><u>Remediation older than 5 years</u></li> <li>Appears None</li> </ul> |