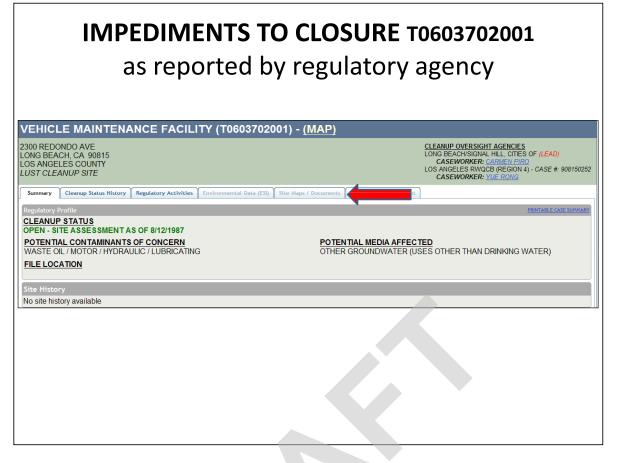

|



Insufficient case information  $\rightarrow$  Unable to determine case status

#### DRAFT: 09-15-2010



| Activities Conducted to Date Based on GeoTracker<br>T0603702001 |                                                           |
|-----------------------------------------------------------------|-----------------------------------------------------------|
| Assessment last 5 years<br>• Appears None                       | Remediation last 5 years <ul> <li>Appears None</li> </ul> |
| Assessment older than 5 years <ul> <li>Appears None</li> </ul>  | Remediation older than 5 years<br>• Appears None          |







| Activities Conducted to Date Based on GeoTracker<br>T0603726715 |                                                  |
|-----------------------------------------------------------------|--------------------------------------------------|
| Assessment last 5 years<br>• Appears None                       | Remediation last 5 years<br>• Appears None       |
| Assessment older than 5 years <ul> <li>Appears None</li> </ul>  | Remediation older than 5 years<br>• Appears None |





<u>Insufficient case information  $\rightarrow$  Unable to determine case status</u>

# **LANDMARK SQUARE (T0603744316)** 125 W Ocean Blvd. Long Beach, CA 90802



Possible Reasons Why This Case Is So Old

- Lack of/no oversight and RP involvement
- No case history/report upload to GeoTracker
- no site activitie