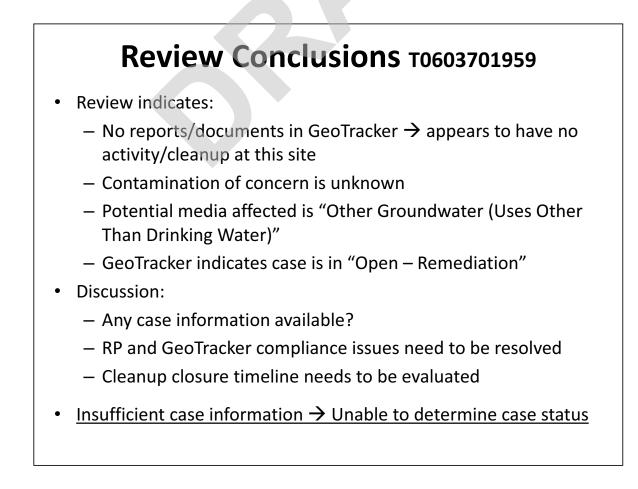

- Review indicates:
  - No reports/documents in GeoTracker → appears to have no activity/cleanup at this site
  - No RP listed in GeoTracker
  - Contamination of concern is aviation
  - Potential media affected is "Soil"
  - GeoTracker indicates case is in "Open Site Assessment"
- Discussion:
  - Any case information available?
  - RP and GeoTracker compliance issues need to be resolved
  - Consider transferring case to LA RWQCB to avoid conflict of interests?
- Insufficient case information → Unable to determine case status