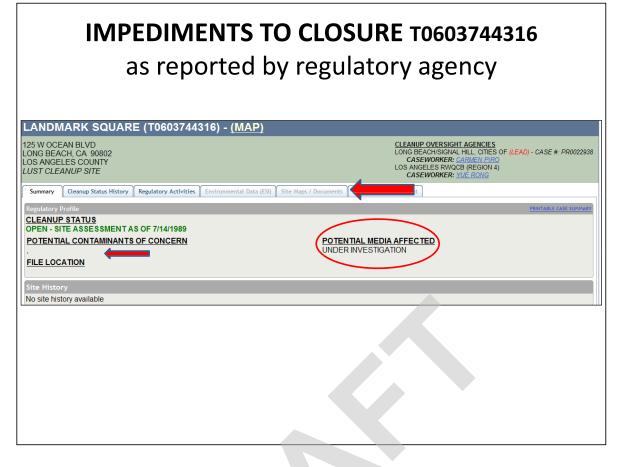

# **LANDMARK SQUARE (T0603744316)** 125 W Ocean Blvd. Long Beach, CA 90802

Possible Reasons Why This Case Is So Old

- Lack of/no oversight and RP involvement
- No case history/report upload to GeoTracker
- no site activities?

Case Age: 21 years Primary COC: N/A RP Identified: Jerry Fortier (Trizechahn Colony Square GP LLC) – Unclaimed in GeoTracker Potential Media Affected: Under Investigation Current land use: Commercial (Various) Well Network: N/A

LONG BEACH/SIGNAL HILL, CITIES OF (LEAD) - CASE #: PR0022938 CASEWORKER: CARMEN PIRO - SUPERVISOR: NONE SPECIFIED

SUPERVISOR: NONE SPECIFIED

CLEANUP OVERSIGHT AGENCIES

LOS ANGELES RWQCB (REGION 4) CASEWORKER: YUE RONG - S