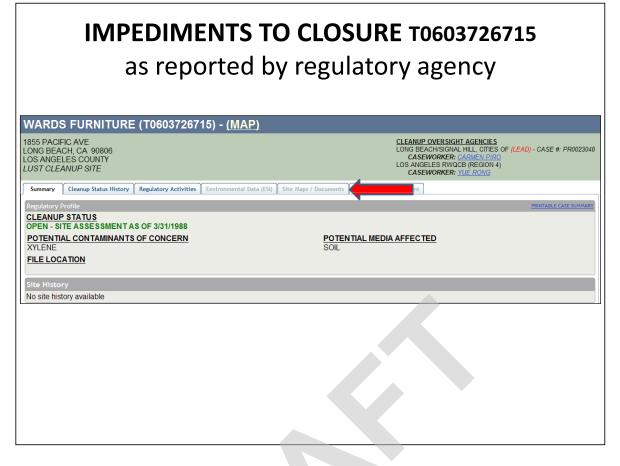

| Activities Conducted to Date Based on GeoTracker<br>T0603726715 |                                                  |
|-----------------------------------------------------------------|--------------------------------------------------|
| Assessment last 5 years<br>• Appears None                       | Remediation last 5 years<br>• Appears None       |
| Assessment older than 5 years <ul> <li>Appears None</li> </ul>  | Remediation older than 5 years<br>• Appears None |

<u>Insufficient case information  $\rightarrow$  Unable to determine case status</u>