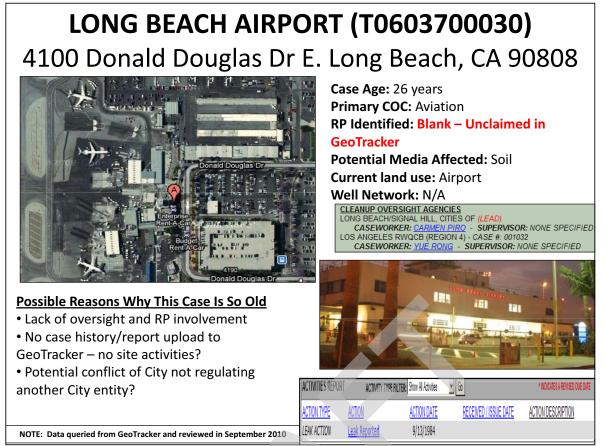

| IMPEDIMENTS TO CLOSURE T0603700030                                                                     |                                                                                                                                                                                         |  |  |  |  |  |  |
|--------------------------------------------------------------------------------------------------------|-----------------------------------------------------------------------------------------------------------------------------------------------------------------------------------------|--|--|--|--|--|--|
| as reported by regulatory a                                                                            | agency                                                                                                                                                                                  |  |  |  |  |  |  |
|                                                                                                        |                                                                                                                                                                                         |  |  |  |  |  |  |
| LONG BEACH AIRPORT (T0603700030) - <u>(MAP)</u>                                                        |                                                                                                                                                                                         |  |  |  |  |  |  |
| 4100 DONALD DOUGLAS DR E<br>LONG BEACH, CA 90808<br>LOS ANGELES COUNTY<br>LUST CLEANUP SITE            | CLEANUP OVERSIGHT AGENCIES<br>LONG BEACH/SIGNAL HILL, CITES OF (LEAD)<br>CASEWORKER: <u>CARMEN PIRO</u><br>LOS ANGELES RWOOB (REGION 4) - CASE #: 001032<br>CASEWORKER: <u>YUE RONG</u> |  |  |  |  |  |  |
| Summary Cleanup Status History Regulatory Activities Environmental Data (ESI) Site Maps / Documents nt |                                                                                                                                                                                         |  |  |  |  |  |  |
| Regulatory Profile<br><u>CLEANUP STATUS</u><br>OPEN - SITE ASSESSMENT AS OF 9/13/1984                  | PRINTABLE CASE SUMMARY                                                                                                                                                                  |  |  |  |  |  |  |
| POTENTIAL CONTAMINANTS OF CONCERN<br>AVIATION BOIL<br>FILE LOCATION                                    | ED                                                                                                                                                                                      |  |  |  |  |  |  |
| Site History                                                                                           | A                                                                                                                                                                                       |  |  |  |  |  |  |
| No site history available                                                                              |                                                                                                                                                                                         |  |  |  |  |  |  |

- Review indicates:
  - No reports/documents in GeoTracker → appears to have no activity/cleanup at this site
  - No RP listed in GeoTracker
  - Contamination of concern is aviation
  - Potential media affected is "Soil"
  - GeoTracker indicates case is in "Open Site Assessment"
- Discussion:
  - Any case information available?
  - RP and GeoTracker compliance issues need to be resolved
  - Consider transferring case to LA RWQCB to avoid conflict of interests?
- Insufficient case information → Unable to determine case status

#### Possible Reasons Why This Case Is So Old

- Lack of/no oversight and RP involvement
- No case history/report upload to GeoTracker
- no site activities?

NOTE: Data que

Case Age: 24 years Primary COC: NA RP Identified: Kenneth/Joel Heller (JKR Ltd Partnership/Heller KBK Heller (RPRP1IND) – Unclaimed in GeoTracker

Potential Media Affected: Under Investigation Current land use: Commercial

Well Network: N/A

#### CLEANUP OVERSIGHT AGENCIES

CASEWORKER: CARMEN PIRO - SUPERVISOR: NONE SPECIFIED LOS ANGELES RWQCB (REGION 4) CASEWORKER: VIE ROUCH, SUPERVISOR: NONE SPECIFIED

CASEWORKER: YUE RONG - SUPERVISOR: NONE SPECIFIED