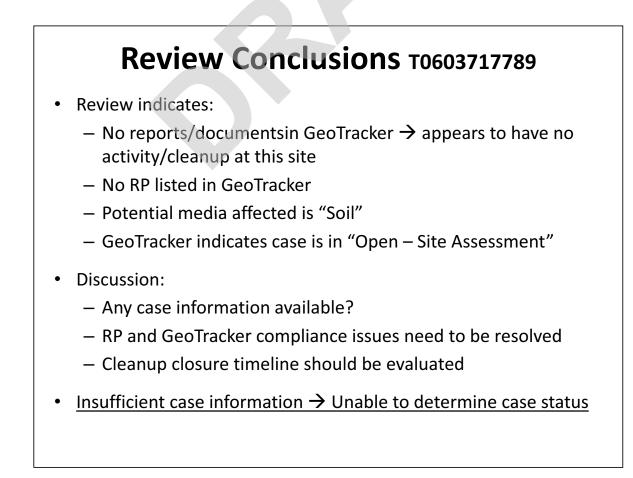

#### Possible Reasons Why This Case Is So Old

- Lack of/no oversight and RP involvement
- No case history/report upload to GeoTracker
- no site activities?

NOTE: Data que

Case Age: 24 years Primary COC: NA RP Identified: Kenneth/Joel Heller (JKR Ltd Partnership/Heller KBK Heller (RPRP1IND) – Unclaimed in GeoTracker

Potential Media Affected: Under Investigation Current land use: Commercial

Well Network: N/A

#### CLEANUP OVERSIGHT AGENCIES

CASEWORKER: CARMEN PIRO - SUPERVISOR: NONE SPECIFIED LOS ANGELES RWQCB (REGION 4) CASEWORKER: VIE ROUCH, SUPERVISOR: NONE SPECIFIED

CASEWORKER: YUE RONG - SUPERVISOR: NONE SPECIFIED

|                                                      | ACTIVITIES REPORT | ACTIVITY TYPE FILTER: | Show All Activities |
|------------------------------------------------------|-------------------|-----------------------|---------------------|
|                                                      | ACTION TYPE       | ACTION                | ACTION DATE         |
|                                                      | LEAK ACTION       | Leak Discovery        | 9/19/1986           |
|                                                      | LEAK ACTION       | Leak Reported         | 9/19/1986           |
| eried from GeoTracker and reviewed in September 2010 | LEAK ACTION       | <u>Leak Began</u>     | 1/1/1965            |