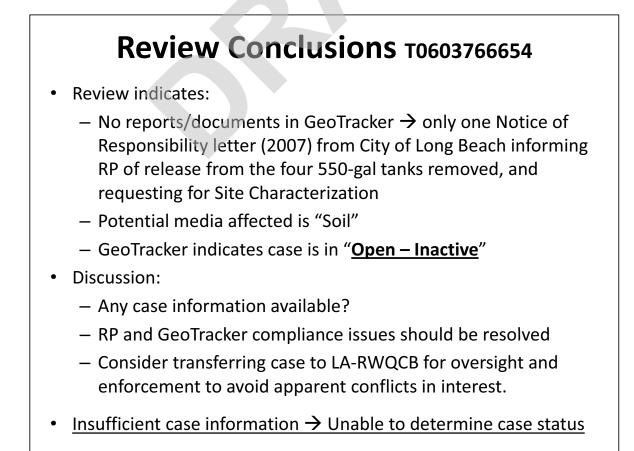

- Review indicates:
  - No reports/documents in GeoTracker → appears to have no activity/cleanup at this site
  - No RP listed in GeoTracker
  - Contamination of concern is aviation
  - Potential media affected is "Soil"
  - GeoTracker indicates case is in "Open Site Assessment"
- Discussion:
  - Any case information available?
  - RP and GeoTracker compliance issues need to be resolved
  - Consider transferring case to LA RWQCB to avoid conflict of interests?
- Insufficient case information → Unable to determine case status