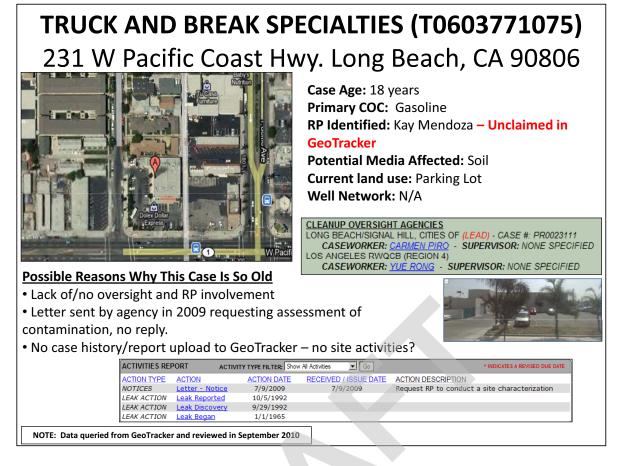

|                                                 |  |  |

# Review Conclusions T0603773155

- Review indicates:
  - No reports/documents in GeoTracker  $\rightarrow$  only 2 letters:
  - (1)Notice to Comply (2007)
  - (2)Letter from RP (2009?) RP is not the original owner of the tank and does not have the financial ability to conduct cleanup
  - Potential media affected is "Soil"
  - GeoTracker indicates case is in "<u>Open Inactive</u>"
- Discussion:
  - Any case information available?
  - RP and GeoTracker compliance issues need to be resolved.
  - Possible to identify additional RPs and force assessment and cleanup?
- Insufficient case information  $\rightarrow$  Unable to determine case status



| Activities Conducted to Date Based on GeoTracker<br>T0603771075 |                                                       |  |
|-----------------------------------------------------------------|-------------------------------------------------------|--|
| Assessment last 5 years<br>• Appears None                       | Remediation last 5 years<br>• Appears None            |  |
| Assessment older than 5 years <ul> <li>Appears None</li> </ul>  | Remediation older than 5 years         • Appears None |  |





#### DRAFT: 09-15-2010



| Activities Conducted to Date Based on GeoTracker<br>T0603717789 |                                |  |
|-----------------------------------------------------------------|--------------------------------|--|
| Assessment last 5 years