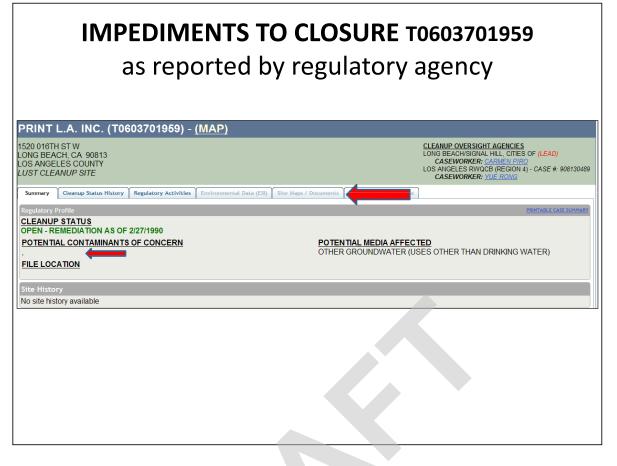

| Activities Conducted to Date Based on GeoTracker<br>T0603701959 |                                |
|-----------------------------------------------------------------|--------------------------------|
| Assessment last 5 years                                         | Remediation last 5 years       |
| Appears None                                                    | Appears None                   |
| Assessment older than 5 years                                   | Remediation older than 5 years |
| Appears None                                                    | Appears None                   |