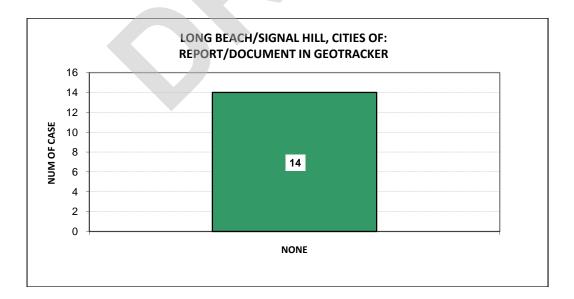

N SEPTEMBER 10, 2010 = 32 CASES

1) APPARENT STATUS OF CASES REVIEWED



# LONG BEACH/SIGNAL HILL, CITIES OF: APPARENT TYPES OF RESPONSIBLE PARTY

#### 2) **RESPONSIBLE PARTY TYPES**

#### 3) APPARENT MAIN BARRIERS (ENVIRONMENTAL AND NON-ENVIRONMENTAL) TO CLOSURE

| RANK | ENVIRONMENTAL<br>BARRIER | NUM<br>OF<br>CASES | % OF CASE<br>REVIEWED | RANK | NON-<br>ENVIRONMENTAL<br>BARRIER | NUM<br>OF<br>CASES | % OF CASE<br>REVIEWED |
|------|--------------------------|--------------------|-----------------------|------|----------------------------------|--------------------|-----------------------|
| 1    | UNKNOWN                  | 14                 | 100%                  | 1    | NO DATA IN GEOTRACKER            | 14                 | 100%                  |

#### 4) DATA IN GEOTRACKER





#### 5) CASE ACTIVITIES IN GEOTRACKER (2004-2009)



#### 6) AGE OF CASES



| ESTIMATED STATUS IN THE CLEANUP PIPELINE?                          | ICASE LEAD AGENCY: CITY OF LONG BEACHI         | ctry       | GLOBAL ID          | LOCAL CASE ID (REGION 2 CASE NUL. | CASEWORKER  | CURRENT CASE STATUS       | APPARENT PRIMARY ENVIRONMENTA | APPARENT NON-ENVIRONMENTAL BARRIER TO CLOSURE<br>APPARENT NON-ENVIRONMENTAL BARRIER<br>(Mentified by Result Caral BARRIER) | PRIMARY COC (In Geore | APPARENT TYPE OF RD                                                    | DOES SITE APPEARS TO HAVE BEEN<br>(LANN: TO HAVE BEEN | DOES SITE APPEARS TO HAVE | CLAIMED IN GEOTRACKERS | GROUNDWATER MONTORING | INVESTIGATION<br>(LAST 5-YEARS) | REMEDIATION<br>(LAST 5-YEARS) | LAST REGULATORY DIRECTIVE LET.<br>AN