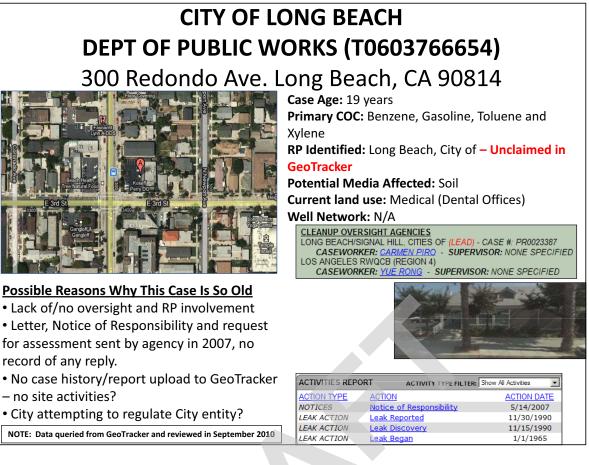

- Review indicates:
  - No reports/documents in GeoTracker → appears to have no activity/cleanup at this site
  - No RP listed in GeoTracker
  - Contamination of concern is aviation
  - Potential media affected is "Soil"
  - GeoTracker indicates case is in "Open Site Assessment"
- Discussion:
  - Any case information available?
  - RP and GeoTracker compliance issues need to be resolved
  - Consider transferring case to LA RWQCB to avoid conflict of interests?
- Insufficient case information → Unable to determine case status