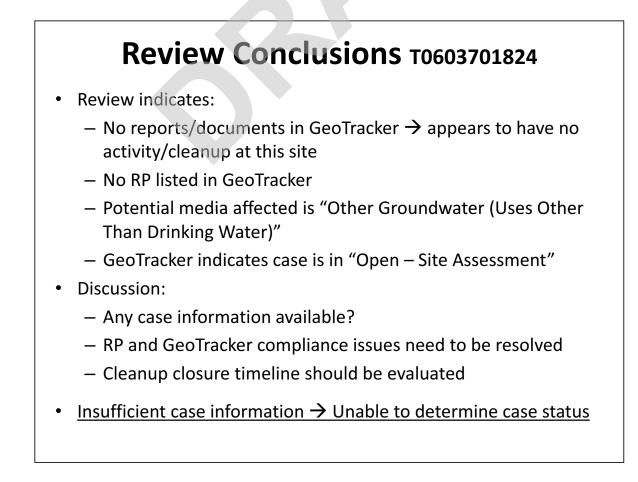

- Review indicates:
  - No reports/documents in GeoTracker → appears to have no activity/cleanup at this site
  - No RP listed in GeoTracker
  - Contamination of concern is aviation
  - Potential media affected is "Soil"
  - GeoTracker indicates case is in "Open Site Assessment"
- Discussion:
  - Any case information available?
  - RP and GeoTracker compliance issues need to be resolved
  - Consider transferring case to LA RWQCB to avoid conflict of interests?
- Insufficient case information → Unable to determine case status