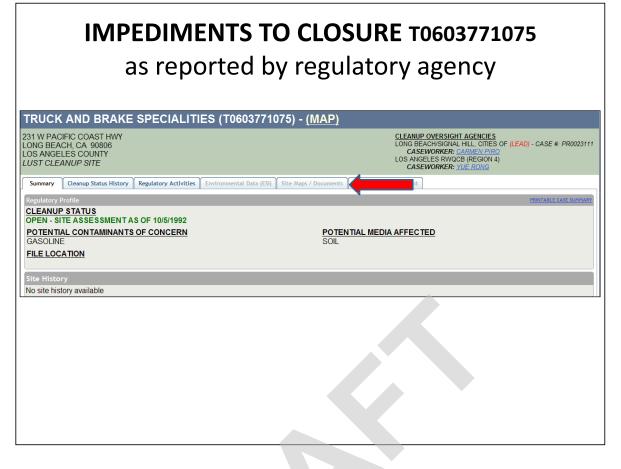

- Review indicates:
  - No reports/documents in GeoTracker → appears to have no activity/cleanup at this site
  - No RP listed in GeoTracker
  - Contamination of concern is aviation
  - Potential media affected is "Soil"
  - GeoTracker indicates case is in "Open Site Assessment"
- Discussion:
  - Any case information available?
  - RP and GeoTracker compliance issues need to be resolved
  - Consider transferring case to LA RWQCB to avoid conflict of interests?
- Insufficient case information → Unable to determine case status