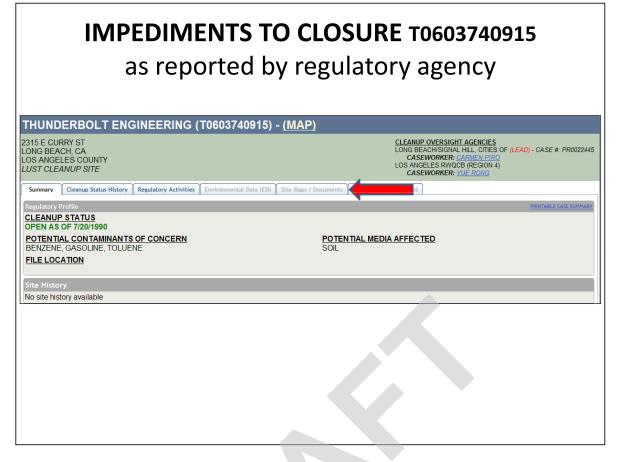

DRAFT: 09-15-2010

| Activities Conducted to Date Based on GeoTracker<br>T0603740915 |                                |
|-----------------------------------------------------------------|--------------------------------|
| Assessment last 5 years                                         | Remediation last 5 years       |
| Appears None                                                    | Appears None                   |
| Assessment older than 5 years                                   | Remediation older than 5 years |
| Appears None                                                    | Appears None                   |