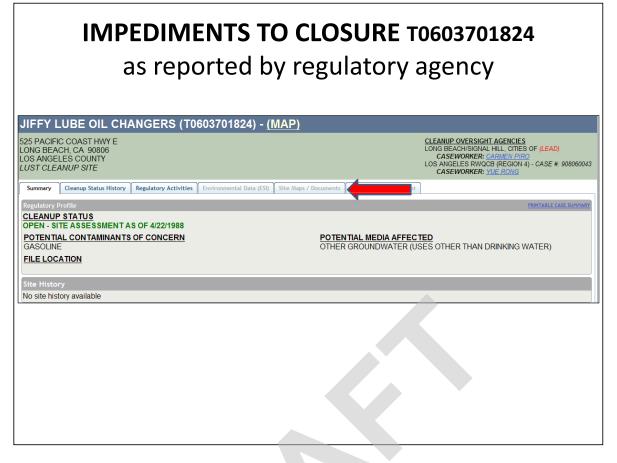

- Review indicates:
  - No reports/documents in GeoTracker → appears to have no activity/cleanup at this site
  - No RP listed in GeoTracker
  - Contamination of concern is aviation
  - Potential media affected is "Soil"
  - GeoTracker indicates case is in "Open Site Assessment"
- Discussion:
  - Any case information available?
  - RP and GeoTracker compliance issues need to be resolved
  - Consider transferring case to LA RWQCB to avoid conflict of interests?
- Insufficient case information → Unable to determine case status