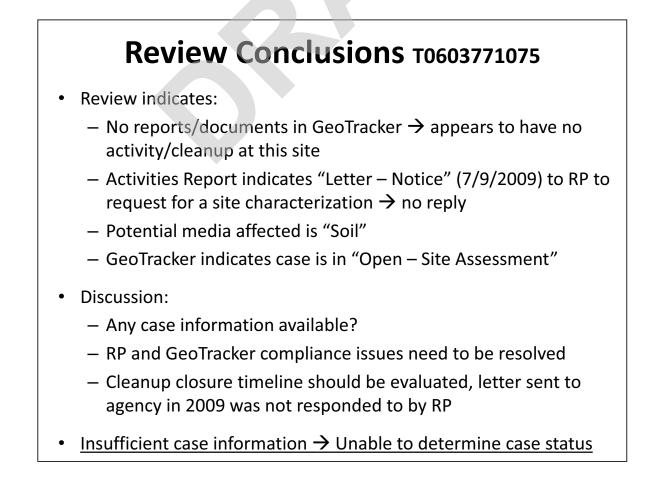

- Review indicates:
  - No reports/documents in GeoTracker → appears to have no activity/cleanup at this site
  - No RP listed in GeoTracker
  - Contamination of concern is aviation
  - Potential media affected is "Soil"
  - GeoTracker indicates case is in "Open Site Assessment"
- Discussion:
  - Any case information available?
  - RP and GeoTracker compliance issues need to be resolved
  - Consider transferring case to LA RWQCB to avoid conflict of interests?
- Insufficient case information → Unable to determine case status