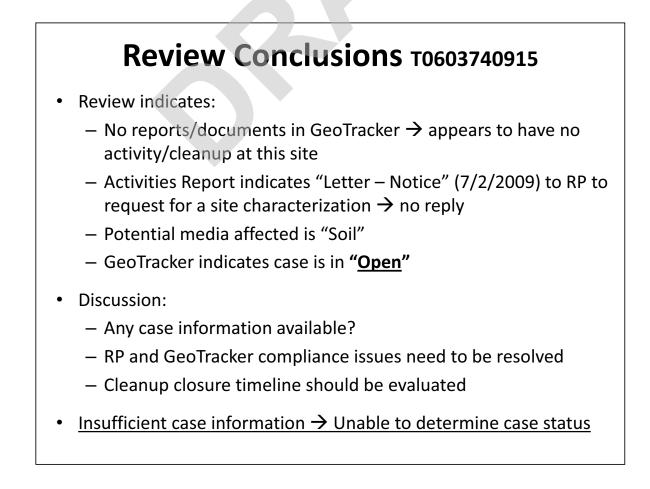

DRAFT: 09-15-2010

| Activities Conducted to Date Based on GeoTracker<br>T0603740915 |                                |
|-----------------------------------------------------------------|--------------------------------|
| Assessment last 5 years                                         | Remediation last 5 years       |
| Appears None                                                    | Appears None                   |
| Assessment older than 5 years                                   | Remediation older than 5 years |
| Appears None                                                    | Appears None                   |