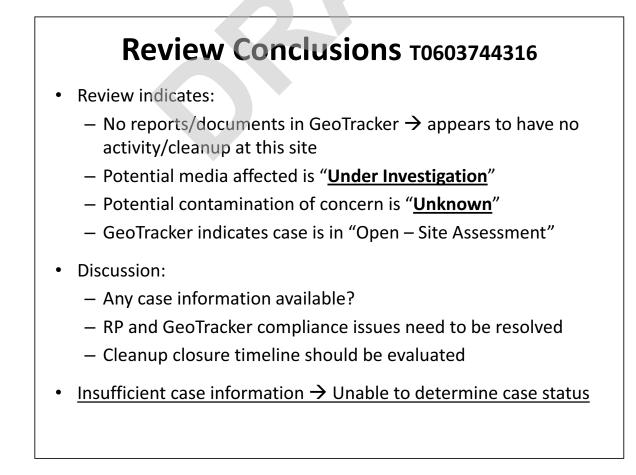

- Review indicates:
  - No reports/documents in GeoTracker → appears to have no activity/cleanup at this site
  - No RP listed in GeoTracker
  - Contamination of concern is aviation
  - Potential media affected is "Soil"
  - GeoTracker indicates case is in "Open Site Assessment"
- Discussion:
  - Any case information available?
  - RP and GeoTracker compliance issues need to be resolved
  - Consider transferring case to LA RWQCB to avoid conflict of interests?
- Insufficient case information → Unable to determine case status