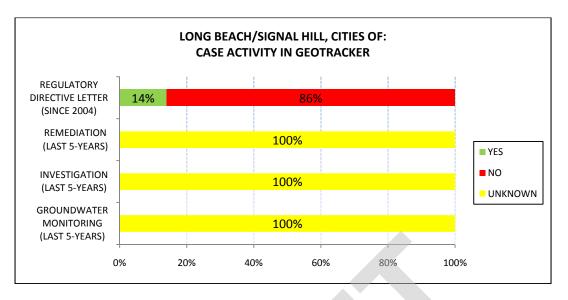

#### 5) CASE ACTIVITIES IN GEOTRACKER (2004-2009)

- Review indicates:
  - No reports/documents in GeoTracker → appears to have no activity/cleanup at this site
  - No RP listed in GeoTracker
  - Contamination of concern is aviation
  - Potential media affected is "Soil"
  - GeoTracker indicates case is in "Open Site Assessment"
- Discussion:
  - Any case information available?
  - RP and GeoTracker compliance issues need to be resolved
  - Consider transferring case to LA RWQCB to avoid conflict of interests?
- Insufficient case information → Unable to determine case status