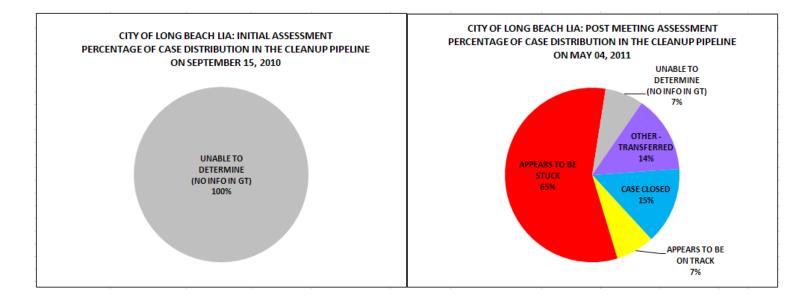

#### Apparent Case Status – Initial Review and After Discussion with Agency

TOTAL NUMBER OF CASES REVIEWED = 14 NUMBER OF ACTIVE LUST CASE ON JUNE 1, 2010 = 32 CASES DRAFT REVIEW REPORT PREPARED AND SENT TO AGENCY ON SEPTEMBER 15, 2010 HAD A MEETING WITH THE AGENCY TO DISCUSS CASES REVIEWED ON MAY 04, 2011

APPARENT STATUS OF CASES REVIEWED - INITIAL REVIEW AND AFTER MEETING TO DISCUSS CASES

| Apparent Case Status                                         | Initial Assessment<br>Number of Cases<br>(09-15-2010) | Post Meeting Assessment<br>Number of Cases<br>(05-04-2011) |
|--------------------------------------------------------------|-------------------------------------------------------|------------------------------------------------------------|
| CASE CLOSED                                                  | 0                                                     | 2                                                          |
| Appears close to completion                                  | 0                                                     | 0                                                          |
| Appears near completion within 1-year                        | 0                                                     | 0                                                          |
| Appears to be on track                                       | 0                                                     | 1                                                          |
| Appears NOT to be on track                                   | 0                                                     | 0                                                          |
| Appears to be stuck                                          | 0                                                     | 8                                                          |
| Unable to determine (Insufficient information in GeoTracker) | 14                                                    | 1                                                          |
| NOT A FEDERAL UST CASE                                       | 0                                                     | 0                                                          |
| OTHERS – Transferred to LA-RWQCB                             | 0                                                     | 2                                                          |