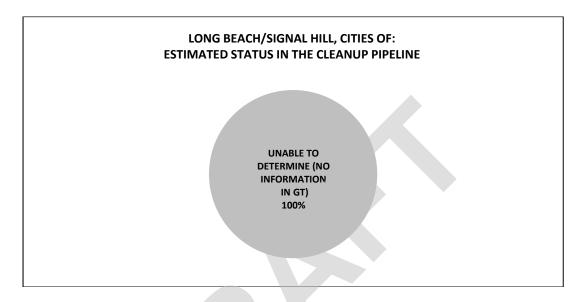

#### LONG BEACH/SIGNAL HILL, CITIES OF LOCAL IMPLEMENTING AGENCY (LIA) - OPEN LEAKING UST: NON-CUF, OLDER (OPEN>15 YEARS), AND DEEMED "NOT READY FOR CLOSURE – FINAL" CASES IN GEOTRACKER (DATA IN GEOTRACKER, SEPTEMBER 2010)

#### SUMMARY OF CASE REVIEW TOTAL NUMBER OF CASES REVIEWED = 14 CASES NUMBER OF ACTIVE LUST CASE ON SEPTEMBER 10, 2010 = 32 CASES

1) APPARENT STATUS OF CASES REVIEWED