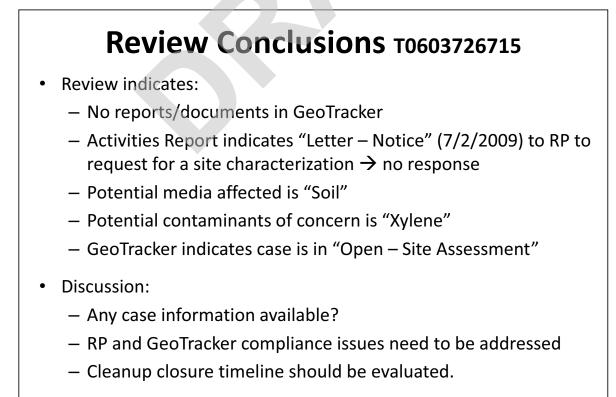

| Activities Conducted to Date Based on GeoTracker<br>T0603726715 |                                                  |
|-----------------------------------------------------------------|--------------------------------------------------|
| Assessment last 5 years<br>• Appears None                       | Remediation last 5 years<br>• Appears None       |
| Assessment older than 5 years <ul> <li>Appears None</li> </ul>  | Remediation older than 5 years<br>• Appears None |

<u>Insufficient case information  $\rightarrow$  Unable to determine case status</u>