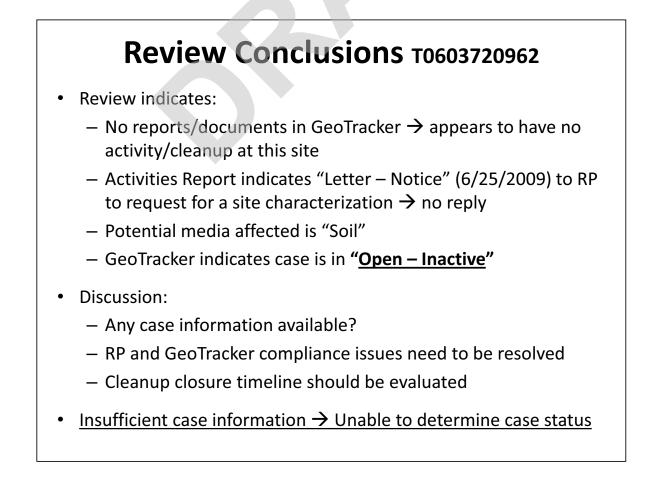

| Activities Conducted to Date Based on GeoTracker<br>T0603720962 |                                                                                 |
|-----------------------------------------------------------------|---------------------------------------------------------------------------------|
| Assessment last 5 years<br>• Appears None                       | Remediation last 5 years <ul> <li>Appears None</li> </ul>                       |
| Assessment older than 5 years<br>• Appears None                 | <ul> <li><u>Remediation older than 5 years</u></li> <li>Appears None</li> </ul> |