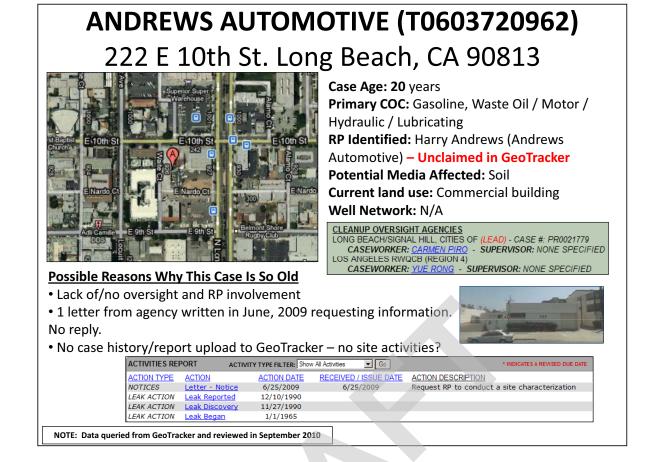

| Activities Conducted to Date Based on GeoTracker<br>T0603720962 |                                                                                 |
|-----------------------------------------------------------------|---------------------------------------------------------------------------------|
| Assessment last 5 years<br>• Appears None                       | Remediation last 5 years <ul> <li>Appears None</li> </ul>                       |
| Assessment older than 5 years<br>• Appears None                 | <ul> <li><u>Remediation older than 5 years</u></li> <li>Appears None</li> </ul> |