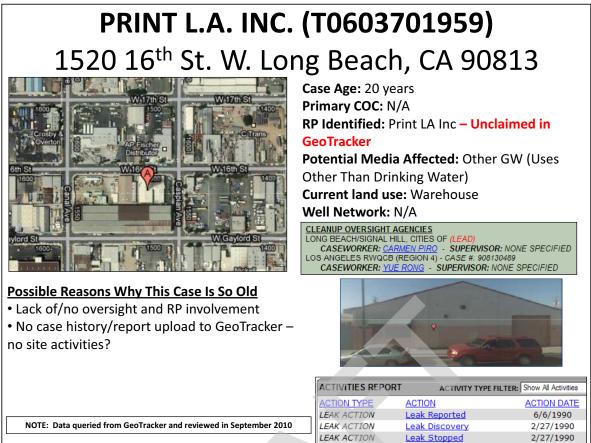

#### Possible Reasons Why This Case Is So Old

- Lack of/no oversight and RP involvement
- No case history/report upload to GeoTracker
- no site activities?

NOTE: Data que

Case Age: 24 years Primary COC: NA RP Identified: Kenneth/Joel Heller (JKR Ltd Partnership/Heller KBK Heller (RPRP1IND) – Unclaimed in GeoTracker

Potential Media Affected: Under Investigation Current land use: Commercial

Well Network: N/A

#### CLEANUP OVERSIGHT AGENCIES

CASEWORKER: CARMEN PIRO - SUPERVISOR: NONE SPECIFIED LOS ANGELES RWQCB (REGION 4) CASEWORKER: VIE ROUCH, SUPERVISOR: NONE SPECIFIED

CASEWORKER: YUE RONG - SUPERVISOR: NONE SPECIFIED

|                                                      | ACTIVITIES REPORT | ACTIVITY TYPE FILTER: | Show All Activities |
|------------------------------------------------------|-------------------|-----------------------|---------------------|
|                                                      | ACTION TYPE       | ACTION                | ACTION DATE         |
|                                                      | LEAK ACTION       | Leak Discovery        | 9/19/1986           |
|                                                      | LEAK ACTION       | Leak Reported         | 9/19/1986           |
| eried from GeoTracker and reviewed in September 2010 | LEAK ACTION       | <u>Leak Began</u>     | 1/1/1965            |