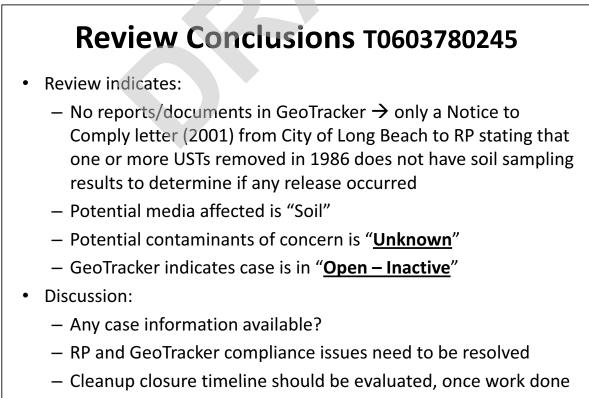

- Review indicates:
  - No reports/documents in GeoTracker → appears to have no activity/cleanup at this site
  - No RP listed in GeoTracker
  - Contamination of concern is aviation
  - Potential media affected is "Soil"
  - GeoTracker indicates case is in "Open Site Assessment"
- Discussion:
  - Any case information available?
  - RP and GeoTracker compliance issues need to be resolved
  - Consider transferring case to LA RWQCB to avoid conflict of interests?
- Insufficient case information → Unable to determine case status