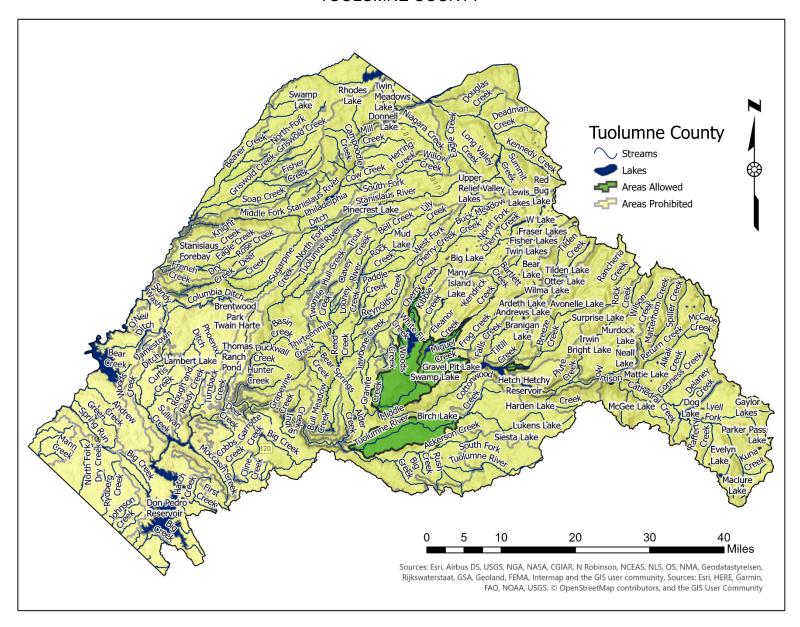

EDGE MINING COUNTY MAPS SAN DIEGO COUNTY



#### SAN FRANCISCO



#### SAN JOAQUIN COUNTY



# SUCTION DREDGE MINING COUNTY MAPS SAN LUIS OBISPO COUNTY



#### SAN MATEO COUNTY



#### SANTA BARBARA COUNTY



### SUCTION DREDGE MINING COUNTY MAPS SANTA CLARA COUNTY



# SUCTION DREDGE MINING COUNTY MAPS SANTA CRUZ COUNTY



# SUCTION DREDGE MINING COUNTY MAPS SHASTA COUNTY



# SUCTION DREDGE MINING COUNTY MAPS SIERRA COUNTY



# SUCTION DREDGE MINING COUNTY MAPS SISKIYOU COUNTY



### SUCTION DREDGE MINING COUNTY MAPS SOLANO COUNTY



#### **SONOMA COUNTY**



#### STANISLAUS COUNTY



#### SUTTER COUNTY



# SUCTION DREDGE MINING COUNTY MAPS TEHAMA COUNTY



#### TRINITY COUNTY



# SUCTION DREDGE MINING COUNTY MAPS TULARE COUNTY



### SUCTION DREDGE MINING COUNTY MAPS TUOLUMNE COUNTY



#### **VENTURA COUNTY**



### YOLO COUNTY



### YUBA COUNTY