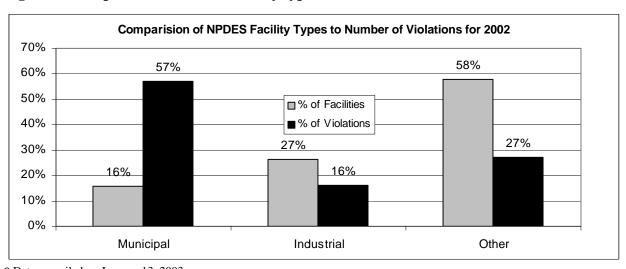

Municipal waste facilities account for approximately 16 percent of the NPDES facilities overall. The chart below indicates that violations at municipal waste facilities' represent a disproportionate percentage of the total violations. It should be noted that municipal facilities generally analyze for more constituents and at a greater frequency than other types of facilities. Higher numbers of violations from facilities that sample more frequently may not indicate a higher water quality problem.

Figure 3: Comparison of NPDES facility types to number of violations for 2002.

Available data also enable violations to be displayed by the type of agency. The following types of agencies are tracked in the SWIM database: