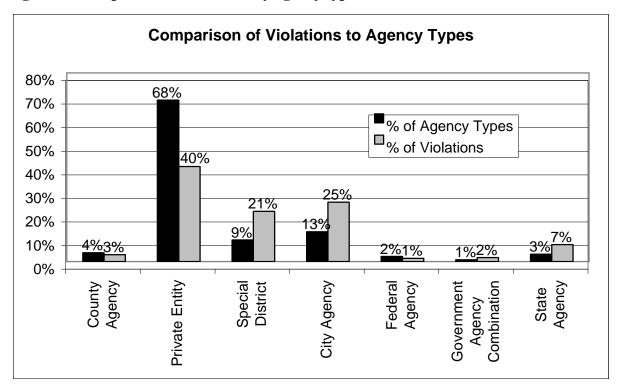

<sup>\*</sup> Data compiled on January 13, 2003.

The distribution of violations by each agency type is displayed in the chart below. The violation data indicate that municipal or government agency types (Special Districts, Cities, State Agencies, County Agencies, Federal Agencies, and Government Agency combinations) account for 60 percent of the NPDES violations.

Figure 4: NPDES Violations by Agency type

Figure 5: Comparison of violations by agency types.

Table 7: NPDES violations by category for 2002.

| NPDES Violations                                 | by Categ  | ory for  | 2002   |                        |                          |
|--------------------------------------------------|-----------|----------|--------|------------------------|--------------------------|
|                                                  | Total Vic | olations | Pri    | ority Violati          | ons                      |
| Description of Violation Category                | Number    | %        | Number | % of Total<br>Priority | % of Total<br>Violations |
| Category 1 Pollutant                             | 647       | 28.3%    | 227    | 70.9%                  | 9.9%                     |
| Other Effluent Violation                         | 593       | 26.0%    | 3      | 0.9%                   | 0.1%                     |
| Failure to submit Reports or Report is Deficient | 533       | 23.3%    | 5      | 1.6%                   | 0.2%                     |
| Sanitary Sewer Overflow                          | 156       | 6.8%     | 5      | 1.6%                   | 0.2%                     |
| Category 2 Pollutant                             | 121       | 5.3%     | 55     | 17.2%                  | 2.4%                     |
| Violation of Non-Effluent Permit Condition       | 99        | 4.3%     | 5      | 1.6%                   | 0.2%                     |
| Acute Toxicity                                   | 53        | 2.3%     | 6      | 1.9%                   | 0.3%                     |
| Chronic Toxicity                                 | 42        | 1.8%     | 14     | 4.4%                   | 0.6%                     |
| Unregulated Discharge                            | 28        | 1.2%     |        | 0.0%                   | 0.0%                     |
| Compliance Schedule                              | 7         | 0.3%     |        | 0.0%                   | 0.0%                     |
| Failure to Notify Per Requirement                | 3         | 0.1%     |        | 0.0%                   | 0.0%                     |
| Failure to Obtain Permit                         | 1         | 0.0%     | _      | 0.0%                   | 0.0%                     |
| Failure to Pay Fees                              | 1         | 0.0%     |        | 0.0%                   | 0.0%                     |
| Basin Plan Prohibition                           | 1         | 0.0%     | _      | 0.0%                   | 0.0%                     |
| Total                                            | 2,285     |          | 320    | 100.0%                 | 14.0%                    |