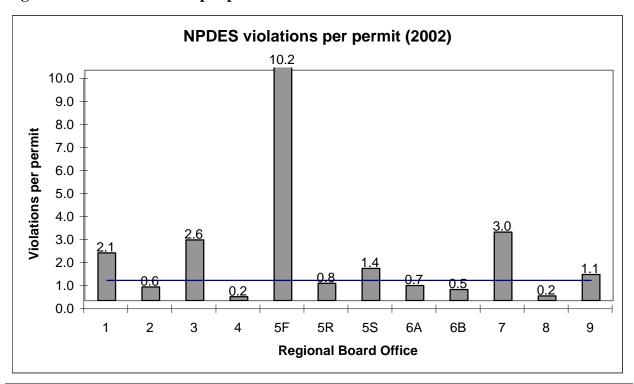

Table 4: Number of violations per facility for 2002.

| Number                   | Number of Facilities Compared to Number of NPDES Violations |                  |                         |  |  |  |  |  |  |  |
|--------------------------|-------------------------------------------------------------|------------------|-------------------------|--|--|--|--|--|--|--|
| Regional Board<br>Office | NPDES Facilities                                            | Total Violations | Violations per facility |  |  |  |  |  |  |  |
| 1                        | 71                                                          | 147              | 2.1                     |  |  |  |  |  |  |  |
| 2                        | 295                                                         | 174              | .6                      |  |  |  |  |  |  |  |
| 3                        | 117                                                         | 308              | 2.6                     |  |  |  |  |  |  |  |
| 4                        | 739                                                         | 125              | .2                      |  |  |  |  |  |  |  |
| 5F                       | 57                                                          | 582              | 10.2                    |  |  |  |  |  |  |  |
| 5R                       | 89                                                          | 67               | .8                      |  |  |  |  |  |  |  |
| 5S                       | 238                                                         | 333              | 1.4                     |  |  |  |  |  |  |  |
| 6A                       | 23                                                          | 15               | .7                      |  |  |  |  |  |  |  |
| 6B                       | 21                                                          | 10               | .5                      |  |  |  |  |  |  |  |
| 7                        | 70                                                          | 208              | 3.0                     |  |  |  |  |  |  |  |
| 8                        | 749                                                         | 149              | .2                      |  |  |  |  |  |  |  |
| 9                        | 147                                                         | 167              | 1.1                     |  |  |  |  |  |  |  |
| Total                    | 2,616                                                       | 2,285            | Weighted Average: .9    |  |  |  |  |  |  |  |

<sup>\*</sup> Data compiled on January 13, 2003.

Figure 1: NPDES violations per permit for 2002.

For the NPDES program, facility waste types are generally broken into three categories:

- Industrial wastes includes industrial discharges that are primarily from industrial processes,
- Municipal/Domestic wastes includes facilities that treat domestic and municipal wastes,
   and
- All other facilities under permit and not in a category above (e.g. Agriculture).