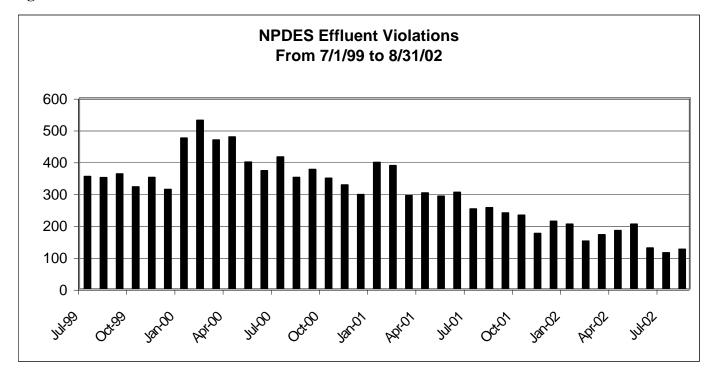

#### 2. Overall reduction in the number of violations at NPDES facilities.

The data indicate there has been an overall reduction in the number of violations at NPDES facilities. Figure 6 below plots total effluent limitation violations for each month starting in January 2000 and continuing until August 2002. From January 2000 forward, there is a gradual decrease in the number of effluent violations each month. Part of this decrease is due to the lag time between when the violation occurs and when it is entered into the system. We believe, however, that the reduction in the total number of effluent violations is also a result of increased compliance due to the deterrent effect of Mandatory Minimum Penalties.

Figure 6: NPDES effluent violations from 7/1/1999 to 8/31/2002.