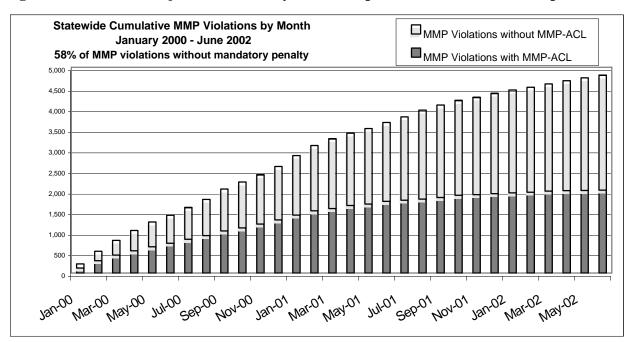

#### 3. Increasing backlog of violations that have not been issued MMPs.

The following bar graph shows the cumulative total number of violations that are subject to mandatory minimum penalties. The solid portion of each bar shows the cumulative number of penalties for which MMPs have been issued. The dotted portion of each bar shows the backlog of violations for which MMPs have not yet been issued. The reasons for this increasing backlog have been discussed previously in this report.

Figure 7: Violations subject to mandatory minimum penalties with and without penalties.