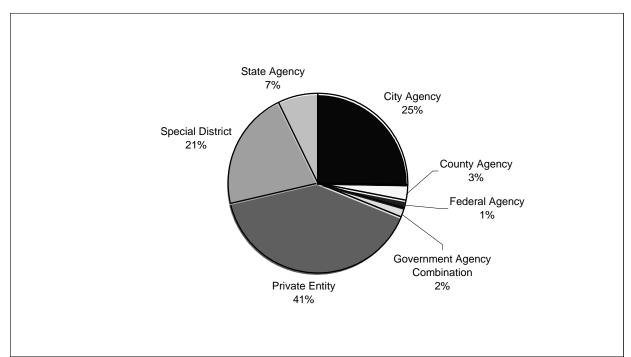

Table 6: NPDES violations by agency type.

|                    | NPDES Violations by Agency Type |                     |                 |       |     |     |     |       |  |
|--------------------|---------------------------------|---------------------|-----------------|-------|-----|-----|-----|-------|--|
| Regional<br>Office | City<br>Agency                  | Special<br>District | State<br>Agency | Total |     |     |     |       |  |
| 1                  | 67                              | 0                   | 0               | 1     | 12  | 65  | 2   | 147   |  |
| 2                  | 81                              | 3                   | 0               | 2     | 63  | 24  | 1   | 174   |  |
| 3                  | 140                             | 1                   | 0               | 36    | 53  | 20  | 58  | 308   |  |
| 4                  | 7                               | 15                  | 3               | 0     | 98  | 2   | 0   | 125   |  |
| 5F                 | 48                              | 0                   | 3               | 0     | 374 | 145 | 12  | 582   |  |
| 5R                 | 14                              | 3                   | 0               | 0     | 39  | 9   | 2   | 67    |  |
| <b>5S</b>          | 107                             | 43                  | 1               | 0     | 60  | 51  | 71  | 333   |  |
| 6A                 | 0                               | 0                   | 0               | 0     | 4   | 10  | 1   | 15    |  |
| 6B                 | 0                               | 0                   | 0               | 0     | 2   | 7   | 1   | 10    |  |
| 7                  | 46                              | 0                   | 12              | 0     | 44  | 104 | 2   | 208   |  |
| 8                  | 15                              | 2                   | 0               | 0     | 97  | 35  | 0   | 149   |  |
| 9                  | 50                              | 0                   | 12              | 0     | 75  | 15  | 15  | 167   |  |
| Total              | 575                             | 67                  | 31              | 39    | 921 | 487 | 165 | 2,285 |  |

<sup>\*</sup> Data compiled on January 13, 2003.

The distribution of violations by each agency type is displayed in the chart below. The violation data indicate that municipal or government agency types (Special Districts, Cities, State Agencies, County Agencies, Federal Agencies, and Government Agency combinations) account for 60 percent of the NPDES violations.

Figure 4: NPDES Violations by Agency type

Figure 5: Comparison of violations by agency types.

Table 7: NPDES violations by category for 2002.

| NPDES Violations                                 | by Categ  | ory for  | 2002   |                        |                          |
|--------------------------------------------------|-----------|----------|--------|------------------------|--------------------------|
|                                                  | Total Vic | olations | Pri    | ority Violati          | ons                      |
| Description of Violation Category                | Number    | %        | Number | % of Total<br>Priority | % of Total<br>Violations |
| Category 1 Pollutant                             | 647       | 28.3%    | 227    | 70.9%                  | 9.9%                     |
| Other Effluent Violation                         | 593       | 26.0%    | 3      | 0.9%                   | 0.1%                     |
| Failure to submit Reports or Report is Deficient | 533       | 23.3%    | 5      | 1.6%                   | 0.2%                     |
| Sanitary Sewer Overflow                          | 156       | 6.8%     | 5      | 1.6%                   | 0.2%                     |
| Category 2 Pollutant                             | 121       | 5.3%     | 55     | 17.2%                  | 2.4%                     |
| Violation of Non-Effluent Permit Condition       | 99        | 4.3%     | 5      | 1.6%                   | 0.2%                     |
| Acute Toxicity                                   | 53        | 2.3%     | 6      | 1.9%                   | 0.3%                     |
| Chronic Toxicity                                 | 42        | 1.8%     | 14     | 4.4%                   | 0.6%                     |
| Unregulated Discharge                            | 28        | 1.2%     |        | 0.0%                   | 0.0%                     |
| Compliance Schedule                              | 7         | 0.3%     |        | 0.0%                   | 0.0%                     |
| Failure to Notify Per Requirement                | 3         | 0.1%     |        | 0.0%                   | 0.0%                     |
| Failure to Obtain Permit                         | 1         | 0.0%     | _      | 0.0%                   | 0.0%                     |
| Failure to Pay Fees                              | 1         | 0.0%     |        | 0.0%                   | 0.0%                     |
| Basin Plan Prohibition                           | 1         | 0.0%     | _      | 0.0%                   | 0.0%                     |
| Total                                            | 2,285     |          | 320    | 100.0%                 | 14.0%                    |