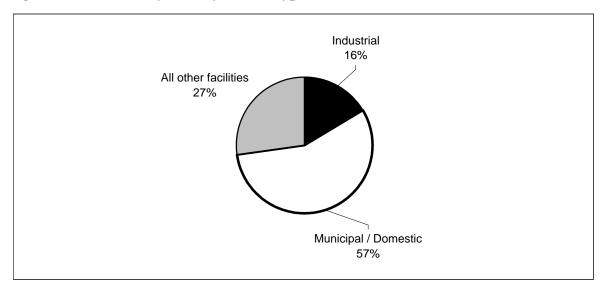

NPDES violations for 2002 are displayed by Regional Board office and type of facility in the following table.

Table 5: NPDES violations by facility waste type.

|                          | NPDES Violations by Facility Waste Type |                         |                      |       |  |  |  |  |  |
|--------------------------|-----------------------------------------|-------------------------|----------------------|-------|--|--|--|--|--|
| Regional<br>Board Office | Industrial                              | Municipal /<br>Domestic | All other facilities | Total |  |  |  |  |  |
| 1                        | 12                                      | 132                     | 3                    | 147   |  |  |  |  |  |
| 2                        | 60                                      | 110                     | 4                    | 174   |  |  |  |  |  |
| 3                        | 11                                      | 287                     | 10                   | 308   |  |  |  |  |  |
| 4                        | 11                                      | 9                       | 105                  | 125   |  |  |  |  |  |
| 5F                       | 97                                      | 216                     | 269                  | 582   |  |  |  |  |  |
| 5R                       | 33                                      | 25                      | 9                    | 67    |  |  |  |  |  |
| 5S                       | 68                                      | 260                     | 5                    | 333   |  |  |  |  |  |
| 6A                       | 0                                       | 10                      | 5                    | 15    |  |  |  |  |  |
| 6B                       | 0                                       | 7                       | 3                    | 10    |  |  |  |  |  |
| 7                        | 17                                      | 149                     | 42                   | 208   |  |  |  |  |  |
| 8                        | 28                                      | 40                      | 81                   | 149   |  |  |  |  |  |
| 9                        | 40                                      | 38                      | 89                   | 167   |  |  |  |  |  |
| Total                    | 377                                     | 1283                    | 625                  | 2,285 |  |  |  |  |  |
| Percent of Total         | 16%                                     | 56%                     | 27%                  |       |  |  |  |  |  |

The chart below shows the distribution of violations for each facility waste type for the whole State. The majority of violations statewide occurred at Municipal/Domestic facilities.

Figure 2: Violations by Facility Waste Type